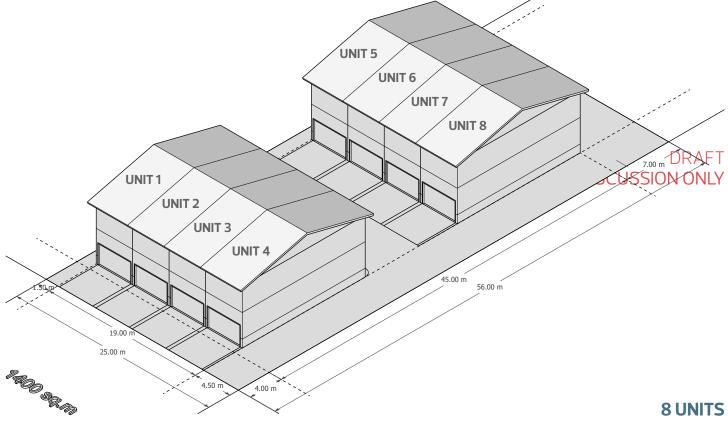

SITE AREA: 1400 SQ.M

### 2 FOURPLEXES

#### **8 UNITS**

AVERAGE UNIT SIZE: 123.6 m<sup>2</sup> (1330 ft<sup>2</sup>)

|                  | REQUIRED/ PERMITTED                                                                                                                                                          | ACTUAL       |
|------------------|------------------------------------------------------------------------------------------------------------------------------------------------------------------------------|--------------|
| SITE FRONTAGE    | 22m (Minimum)                                                                                                                                                                | 25m          |
| BUILDING HEIGHT  | 8m (for building containing 1 or 2 units)<br>11m (for buildings containing 3 or more units)                                                                                  | 8m           |
| FRONT SETBACK    | 4m                                                                                                                                                                           | 5m           |
| REAR SETBACK     | <ul> <li>7m</li> <li>3m (For habitable dwellings less than 4.5 m)</li> </ul>                                                                                                 | 7m           |
| SIDE SETBACKS    | <ul> <li>1.5m (up to 8 m in height)</li> <li>2.5 m (up to 11 m in height)</li> <li>3.5 m (more than 11 m in height)</li> <li>4.5 m (vehicular access to the rear)</li> </ul> | 1.5m<br>3.5m |
| LOT COVERAGE     | 50%                                                                                                                                                                          | 43.4%        |
| FAR              | 0.75                                                                                                                                                                         | 0.71         |
| SOFT LANDSCAPING | 20%                                                                                                                                                                          | _            |