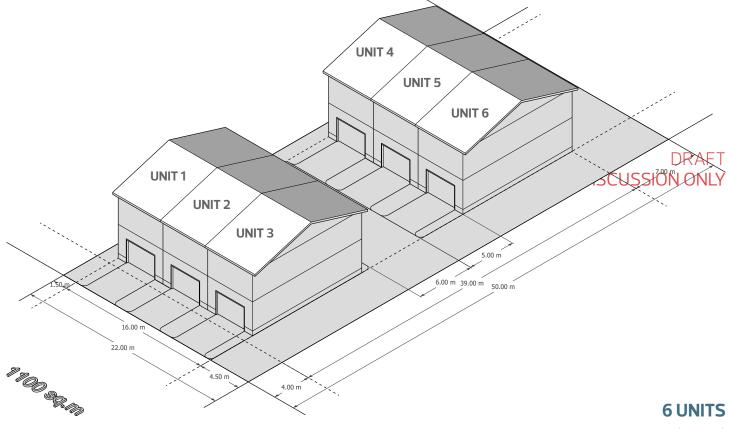

SITE AREA: 1100 SQ.M

### 2 TRIPLEXES

AVERAGE UNIT SIZE:  $110.5 \text{ m}^2(1190 \text{ ft}^2)$ 

|                  | REQUIRED/ PERMITTED                                                                                                                                                          | ACTUAL       |
|------------------|------------------------------------------------------------------------------------------------------------------------------------------------------------------------------|--------------|
| SITE FRONTAGE    | 22m (Minimum)                                                                                                                                                                | 22           |
| BUILDING HEIGHT  | 8m (for building containing 1 or 2 units)<br>11m (for buildings containing 3 or more units)                                                                                  | 8m           |
| FRONT SETBACK    | 4m                                                                                                                                                                           | 5m           |
| REAR SETBACK     | <ul> <li>7m</li> <li>3m (For habitable dwellings less than 4.5 m)</li> </ul>                                                                                                 | 7m           |
| SIDE SETBACKS    | <ul> <li>1.5m (up to 8 m in height)</li> <li>2.5 m (up to 11 m in height)</li> <li>3.5 m (more than 11 m in height)</li> <li>4.5 m (vehicular access to the rear)</li> </ul> | 1.5m<br>4.5m |
| LOT COVERAGE     | 50%                                                                                                                                                                          | 38%          |
| FAR              | 0.7                                                                                                                                                                          | 0.60         |
| SOFT LANDSCAPING | 20%                                                                                                                                                                          | _            |