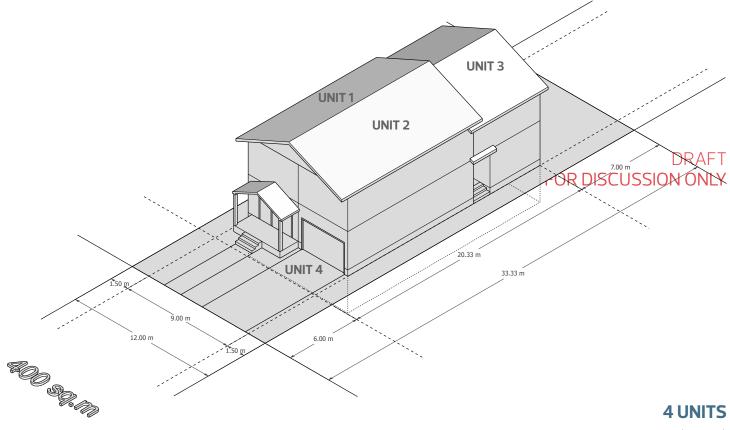

SITE AREA: 400 SQ.M

### FOURPLEX WITH SEC. SUITE

#### **4 UNITS**

AVERAGE UNIT SIZE: 106 m<sup>2</sup>(1141 ft<sup>2</sup>)

|                  | REQUIRED/ PERMITTED                                                                                                                | ACTUAL |
|------------------|------------------------------------------------------------------------------------------------------------------------------------|--------|
| SITE FRONTAGE    | 22m (Minimum)                                                                                                                      | 12m    |
| BUILDING HEIGHT  | 8m (for building containing 1 or 2 units)<br>11m (for buildings containing 3 or more units)                                        | 8m     |
| FRONT SETBACK    | 6m                                                                                                                                 | 6m     |
| REAR SETBACK     | <ul> <li>7m</li> <li>3m (For habitable dwellings less than 4.5 m)</li> </ul>                                                       | 9.47m  |
| SIDE SETBACKS    | <ul> <li>1.5m (up to 8 m in height)</li> <li>2.5 m (up to 11 m in height)</li> <li>3.5 m (vehicular access to the rear)</li> </ul> | 1.5m   |
| LOT COVERAGE     | 45%                                                                                                                                | 39%    |
| FAR              | 0.65                                                                                                                               | 0.65   |
| SOFT LANDSCAPING | 15%                                                                                                                                | _      |