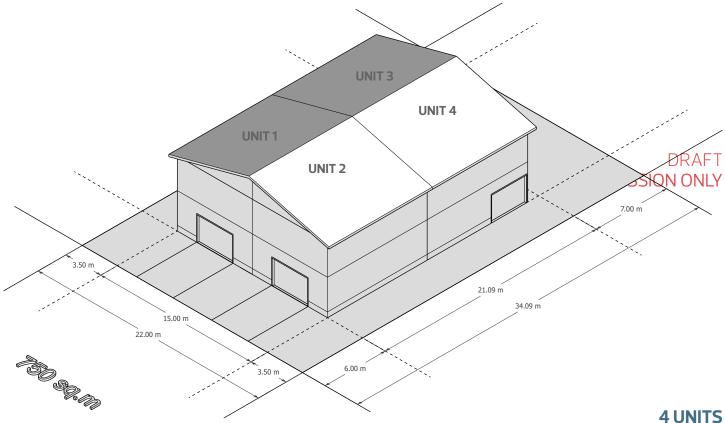

SITE AREA: 750 SQ.M

### FOURPLEX

#### **4 UNITS**

AVERAGE UNIT SIZE: 125.5 m<sup>2</sup> (1330 ft<sup>2</sup>)

|                  | REQUIRED / PERMITTED                                                                                                               | ACTUAL |
|------------------|------------------------------------------------------------------------------------------------------------------------------------|--------|
| SITE FRONTAGE    | 22m (Minimum)                                                                                                                      | 22m    |
| BUILDING HEIGHT  | 8m (for building containing 1 or 2 units)<br>11m (for buildings containing 3 or more units)                                        | 8m     |
| FRONT SETBACK    | 6m                                                                                                                                 | бm     |
| REAR SETBACK     | <ul> <li>7m</li> <li>3m (For habitable dwellings less than 4.5 m)</li> </ul>                                                       | 15.1m  |
| SIDE SETBACKS    | <ul> <li>1.5m (up to 8 m in height)</li> <li>2.5 m (up to 11 m in height)</li> <li>3.5 m (vehicular access to the rear)</li> </ul> | 1.5m   |
| LOT COVERAGE     | 45%                                                                                                                                | 33%    |
| FAR              | 0.65                                                                                                                               | 0.65   |
| SOFT LANDSCAPING | 20%                                                                                                                                | _      |