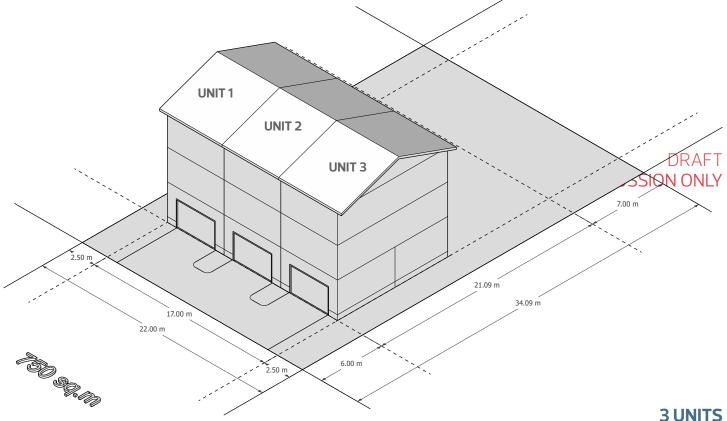

SITE AREA: 750 SQ.M

#### TRIPLEX-OPTION1

#### **3 UNITS**

AVERAGE UNIT SIZE: 190 m<sup>2</sup> (2045 ft<sup>2</sup>)

|                  | REQUIRED/ PERMITTED                                                                                                                | ACTUAL |
|------------------|------------------------------------------------------------------------------------------------------------------------------------|--------|
| SITE FRONTAGE    | 22m (Minimum)                                                                                                                      | 22m    |
| BUILDING HEIGHT  | 8m (for building containing 1 or 2 units)<br>11m (for buildings containing 3 or more units)                                        | 8m     |
| FRONT SETBACK    | 6m                                                                                                                                 | 6m     |
| REAR SETBACK     | <ul> <li>7m</li> <li>3m (For habitable dwellings less than 4.5 m)</li> </ul>                                                       | 15.55m |
| SIDE SETBACKS    | <ul> <li>1.5m (up to 8 m in height)</li> <li>2.5 m (up to 11 m in height)</li> <li>3.5 m (vehicular access to the rear)</li> </ul> | 1.5m   |
| LOT COVERAGE     | 45%                                                                                                                                | 38%    |
| FAR              | 0.65                                                                                                                               | 0.65   |
| SOFT LANDSCAPING | 20%                                                                                                                                | _      |