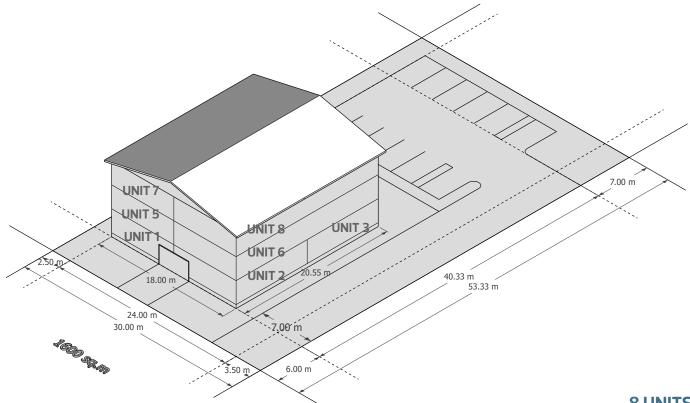

### TOWNHOUSES

#### **8 UNITS**

AVERAGE UNIT SIZE: 131.4 m<sup>2</sup> (1414 ft<sup>2</sup>)

|                  | REQUIRED/ PERMITTED                                                                                                                | ACTUAL      |
|------------------|------------------------------------------------------------------------------------------------------------------------------------|-------------|
| SITE FRONTAGE    | 22m (Minimum)                                                                                                                      | 25m         |
| BUILDING HEIGHT  | 8m (for building containing 1 or 2 units)<br>11m (for buildings containing 3 or more units)                                        | 11m         |
| FRONT SETBACK    | 6m                                                                                                                                 | 6m          |
| REAR SETBACK     | <ul> <li>7m</li> <li>3m (For habitable dwellings less than 4.5 m)</li> </ul>                                                       | 9.24m       |
| SIDE SETBACKS    | <ul> <li>1.5m (up to 8 m in height)</li> <li>2.5 m (up to 11 m in height)</li> <li>3.5 m (vehicular access to the rear)</li> </ul> | 2.5m<br>13m |
| LOT COVERAGE     | 45%                                                                                                                                | 28.33%      |
| FAR              | 0.7                                                                                                                                | 0.7         |
| SOFT LANDSCAPING | 20%                                                                                                                                | -           |