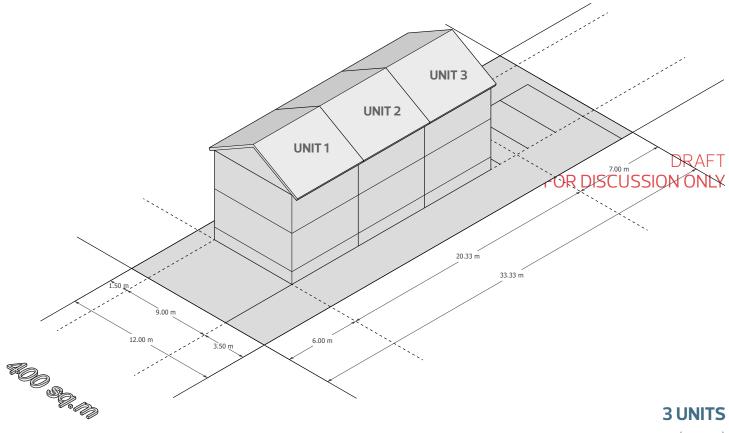

SITE AREA: 400 SQ.M

#### TRIPLEX

#### **3 UNITS**

AVERAGE UNIT SIZE: 87 m<sup>2</sup> (936 ft<sup>2</sup>)

|                  | REQUIRED/ PERMITTED                                                                                                                | ACTUAL       |
|------------------|------------------------------------------------------------------------------------------------------------------------------------|--------------|
| SITE FRONTAGE    | 22m (Minimum)                                                                                                                      | 12m          |
| BUILDING HEIGHT  | 8m (for building containing 1 or 2 units)<br>11m (for buildings containing 3 or more units)                                        | 8m           |
| FRONT SETBACK    | 6m                                                                                                                                 | бm           |
| REAR SETBACK     | <ul> <li>7m</li> <li>3m (For habitable dwellings less than 4.5 m)</li> </ul>                                                       | 9.3m         |
| SIDE SETBACKS    | <ul> <li>1.5m (up to 8 m in height)</li> <li>2.5 m (up to 11 m in height)</li> <li>3.5 m (vehicular access to the rear)</li> </ul> | 1.5m<br>3.5m |
| LOT COVERAGE     | 45%                                                                                                                                | 32%          |
| FAR              | 0.65                                                                                                                               | 0.65         |
| SOFT LANDSCAPING | 15%                                                                                                                                | _            |