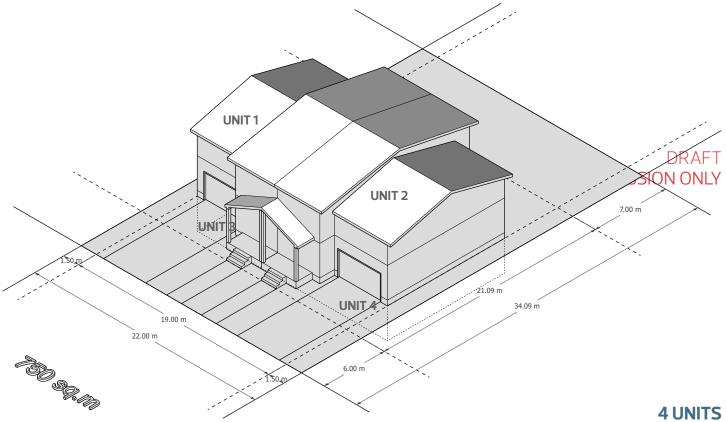

SITE AREA: 750 SQ.M

### DUPLEX WITH SEC. SUITE

#### **4 UNITS**

AVERAGE UNIT SIZE: 125 m<sup>2</sup> (1346 ft<sup>2</sup>)

|                  | REQUIRED/ PERMITTED                                                                                                                | ACTUAL |
|------------------|------------------------------------------------------------------------------------------------------------------------------------|--------|
| SITE FRONTAGE    | 22m (Minimum)                                                                                                                      | 22m    |
| BUILDING HEIGHT  | 8m (for building containing 1 or 2 units)<br>11m (for buildings containing 3 or more units)                                        | 8m     |
| FRONT SETBACK    | бm                                                                                                                                 | бm     |
| REAR SETBACK     | <ul> <li>7m</li> <li>3m (For habitable dwellings less than 4.5 m)</li> </ul>                                                       | 10.5m  |
| SIDE SETBACKS    | <ul> <li>1.5m (up to 8 m in height)</li> <li>2.5 m (up to 11 m in height)</li> <li>3.5 m (vehicular access to the rear)</li> </ul> | 1.5m   |
| LOT COVERAGE     | 45%                                                                                                                                | 37.33% |
| FAR              | 0.65                                                                                                                               | 0.65   |
| SOFT LANDSCAPING | 20%                                                                                                                                | _      |