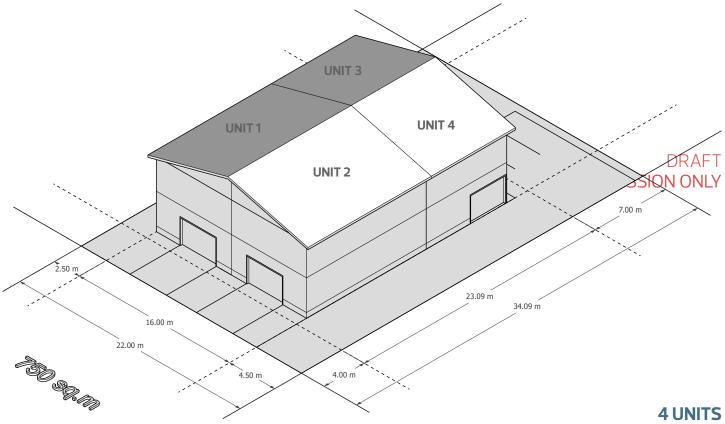

SITE AREA: 750 SQ.M

### DETACHED DWELLING WITH SEC. SUITE

#### **4 UNITS**

AVERAGE UNIT SIZE:  $120 \text{ m}^2(1292 \text{ ft}^2)$ 

|                  | REQUIRED/ PERMITTED                                                                                                                | ACTUAL |
|------------------|------------------------------------------------------------------------------------------------------------------------------------|--------|
| SITE FRONTAGE    | 22m (Minimum)                                                                                                                      | 22m    |
| BUILDING HEIGHT  | 8m (for building containing 1 or 2 units)<br>11m (for buildings containing 3 or more units)                                        | 8m     |
| FRONT SETBACK    | 6m                                                                                                                                 | 6m     |
| REAR SETBACK     | <ul> <li>7m</li> <li>3m (For habitable dwellings less than 4.5 m)</li> </ul>                                                       | 3m     |
| SIDE SETBACKS    | <ul> <li>1.5m (up to 8 m in height)</li> <li>2.5 m (up to 11 m in height)</li> <li>3.5 m (vehicular access to the rear)</li> </ul> | 2.5m   |
| LOT COVERAGE     | 45%                                                                                                                                | 31.5%  |
| FAR              | 0.65                                                                                                                               | 0.35   |
| SOFT LANDSCAPING | 20%                                                                                                                                | -      |