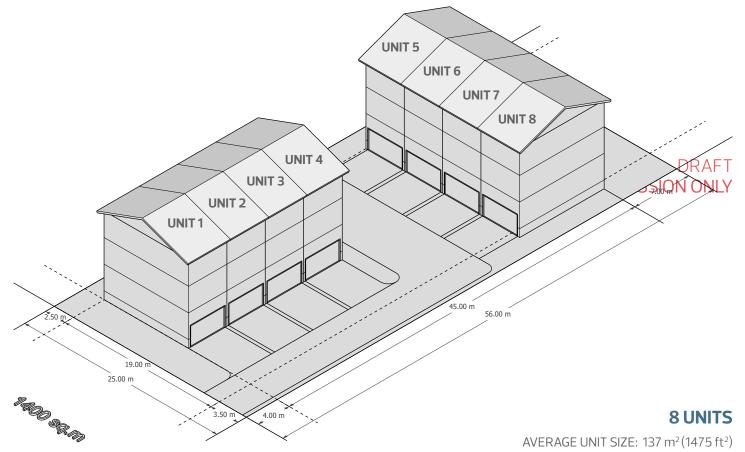

SITE AREA: 1400 SQ.M

### 2 FOURPLEXES

# **DEVELOPMENT STATISTICS**

|                  | REQUIRED/ PERMITTED                                                                                                                                                          | ACTUAL       |
|------------------|------------------------------------------------------------------------------------------------------------------------------------------------------------------------------|--------------|
| SITE FRONTAGE    | 22m (Minimum)                                                                                                                                                                | 25m          |
| BUILDING HEIGHT  | 8m (for building containing 1 or 2 units)<br>11m (for buildings containing 3 or more units)                                                                                  | 11m          |
| FRONT SETBACK    | 6m                                                                                                                                                                           | 4m           |
| REAR SETBACK     | <ul> <li>7m</li> <li>3m (For habitable dwellings less than 4.5 m)</li> </ul>                                                                                                 | 7m           |
| SIDE SETBACKS    | <ul> <li>1.5m (up to 8 m in height)</li> <li>2.5 m (up to 11 m in height)</li> <li>3.5 m (more than 11 m in height)</li> <li>4.5 m (vehicular access to the rear)</li> </ul> | 1.5m<br>3.5m |
| LOT COVERAGE     | 50%                                                                                                                                                                          | 30%          |
| FAR              | 0.75                                                                                                                                                                         | 0.74         |
| SOFT LANDSCAPING | 20%                                                                                                                                                                          | _            |