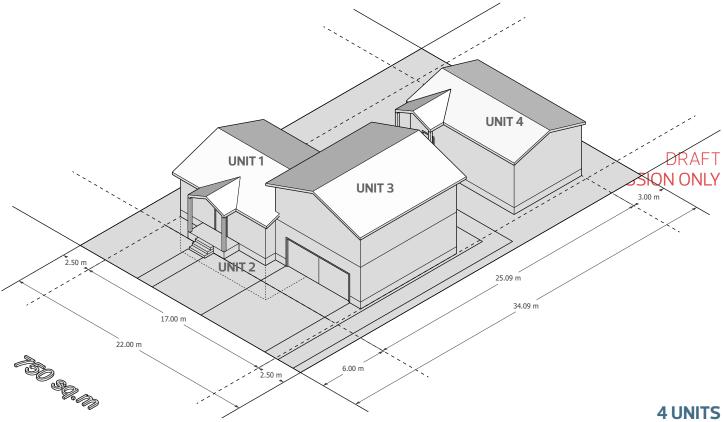

SITE AREA: 750 SQ.M

### DETACHED DWELLING WITH SEC. SUITE

#### **4 UNITS**

AVERAGE UNIT SIZE:  $120 \text{ m}^2(1292 \text{ ft}^2)$ 

|                  | REQUIRED/ PERMITTED                                                                                                                | ACTUAL |
|------------------|------------------------------------------------------------------------------------------------------------------------------------|--------|
| SITE FRONTAGE    | 22m (Minimum)                                                                                                                      | 22m    |
| BUILDING HEIGHT  | 8m (for building containing 1 or 2 units)<br>11m (for buildings containing 3 or more units)                                        | 8m     |
| FRONT SETBACK    | 6m                                                                                                                                 | 6m     |
| REAR SETBACK     | <ul> <li>7m</li> <li>3m (For habitable dwellings less than 4.5 m)</li> </ul>                                                       | 3m     |
| SIDE SETBACKS    | <ul> <li>1.5m (up to 8 m in height)</li> <li>2.5 m (up to 11 m in height)</li> <li>3.5 m (vehicular access to the rear)</li> </ul> | 2.5m   |
| LOT COVERAGE     | 45%                                                                                                                                | 31.5%  |
| FAR              | 0.65                                                                                                                               | 0.35   |
| SOFT LANDSCAPING | 20%                                                                                                                                | -      |