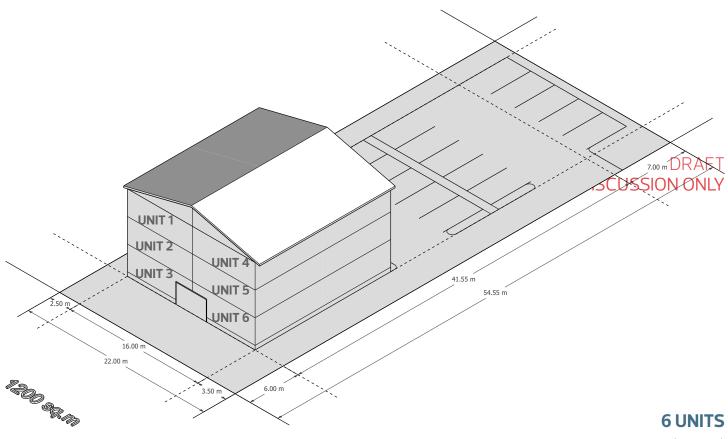

SITE AREA: 1200 SQ.M

### TWO TRIPLEXES

AVERAGE UNIT SIZE: 130 m<sup>2</sup>(1400 ft<sup>2</sup>)

|                  | REQUIRED/ PERMITTED                                                                                                                | ACTUAL       |
|------------------|------------------------------------------------------------------------------------------------------------------------------------|--------------|
| SITE FRONTAGE    | 22m (Minimum)                                                                                                                      | 22m          |
| BUILDING HEIGHT  | 8m (for building containing 1 or 2 units)<br>11m (for buildings containing 3 or more units)                                        | 8m           |
| FRONT SETBACK    | бm                                                                                                                                 | 6m           |
| REAR SETBACK     | <ul> <li>7m</li> <li>3m (For habitable dwellings less than 4.5 m)</li> </ul>                                                       | 7m           |
| SIDE SETBACKS    | <ul> <li>1.5m (up to 8 m in height)</li> <li>2.5 m (up to 11 m in height)</li> <li>3.5 m (vehicular access to the rear)</li> </ul> | 1.5m<br>3.5m |
| LOT COVERAGE     | 45%                                                                                                                                | 32.33%       |
| FAR              | 0.7                                                                                                                                | 0.65         |
| SOFT LANDSCAPING | 20%                                                                                                                                | _            |

SITE AREA: 1200 SQ.M

SIXPLEX

#### **6 UNITS**

AVERAGE UNIT SIZE: 135 m<sup>2</sup> (1453 ft<sup>2</sup>)

|                  | REQUIRED/ PERMITTED                                                                                                                | ACTUAL       |
|------------------|------------------------------------------------------------------------------------------------------------------------------------|--------------|
| SITE FRONTAGE    | 22m (Minimum)                                                                                                                      | 22m          |
| BUILDING HEIGHT  | 8m (for building containing 1 or 2 units)<br>11m (for buildings containing 3 or more units)                                        | 11m          |
| FRONT SETBACK    | 6m                                                                                                                                 | 11m          |
| REAR SETBACK     | <ul> <li>7m</li> <li>3m (For habitable dwellings less than 4.5 m)</li> </ul>                                                       | 26.55m       |
| SIDE SETBACKS    | <ul> <li>1.5m (up to 8 m in height)</li> <li>2.5 m (up to 11 m in height)</li> <li>3.5 m (vehicular access to the rear)</li> </ul> | 2.5m<br>3.5m |
| LOT COVERAGE     | 45%                                                                                                                                | 22.7%        |
| FAR              | 0.7                                                                                                                                | 0.68         |
| SOFT LANDSCAPING | 20%                                                                                                                                | _            |