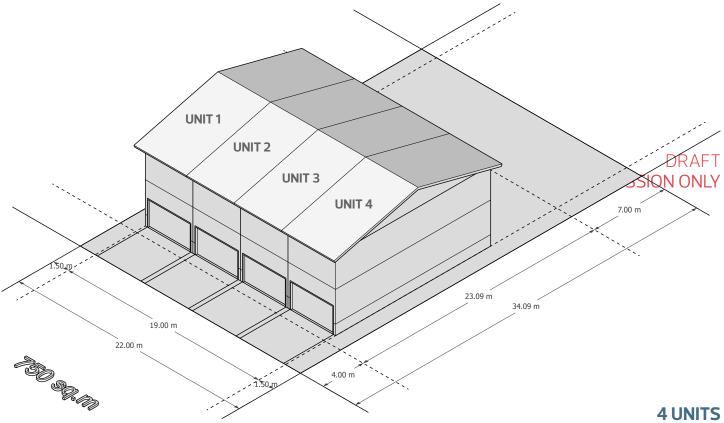

SITE AREA: 750 SQ.M

### DUPLEX WITH SEC. SUITE

#### **4 UNITS**

AVERAGE UNIT SIZE: 125 m<sup>2</sup> (1346 ft<sup>2</sup>)

|                  | REQUIRED/ PERMITTED                                                                                                                | ACTUAL |
|------------------|------------------------------------------------------------------------------------------------------------------------------------|--------|
| SITE FRONTAGE    | 22m (Minimum)                                                                                                                      | 22m    |
| BUILDING HEIGHT  | 8m (for building containing 1 or 2 units)<br>11m (for buildings containing 3 or more units)                                        | 8m     |
| FRONT SETBACK    | бm                                                                                                                                 | бm     |
| REAR SETBACK     | <ul> <li>7m</li> <li>3m (For habitable dwellings less than 4.5 m)</li> </ul>                                                       | 10.5m  |
| SIDE SETBACKS    | <ul> <li>1.5m (up to 8 m in height)</li> <li>2.5 m (up to 11 m in height)</li> <li>3.5 m (vehicular access to the rear)</li> </ul> | 1.5m   |
| LOT COVERAGE     | 45%                                                                                                                                | 37.33% |
| FAR              | 0.65                                                                                                                               | 0.65   |
| SOFT LANDSCAPING | 20%                                                                                                                                | _      |