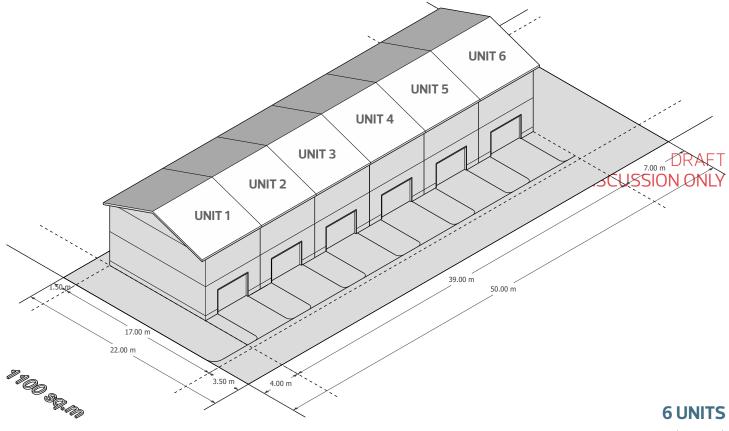

SITE AREA: 1100 SQ.M

### SIXPLEX

AVERAGE UNIT SIZE: 148.3 m<sup>2</sup> (1597 ft<sup>2</sup>)

|                  | REQUIRED/ PERMITTED                                                                                                                                                          | ACTUAL       |
|------------------|------------------------------------------------------------------------------------------------------------------------------------------------------------------------------|--------------|
| SITE FRONTAGE    | 22m (Minimum)                                                                                                                                                                | 22m          |
| BUILDING HEIGHT  | 8m (for building containing 1 or 2 units)<br>11m (for buildings containing 3 or more units)                                                                                  | 8m           |
| FRONT SETBACK    | 4m                                                                                                                                                                           | 4m           |
| REAR SETBACK     | <ul> <li>7m</li> <li>3m (For habitable dwellings less than 4.5 m)</li> </ul>                                                                                                 | 7m           |
| SIDE SETBACKS    | <ul> <li>1.5m (up to 8 m in height)</li> <li>2.5 m (up to 11 m in height)</li> <li>3.5 m (more than 11 m in height)</li> <li>4.5 m (vehicular access to the rear)</li> </ul> | 1.5m<br>9.1m |
| LOT COVERAGE     | 50%                                                                                                                                                                          | 40.45%       |
| FAR              | 0.7                                                                                                                                                                          | 0.66         |
| SOFT LANDSCAPING | 20%                                                                                                                                                                          | -            |