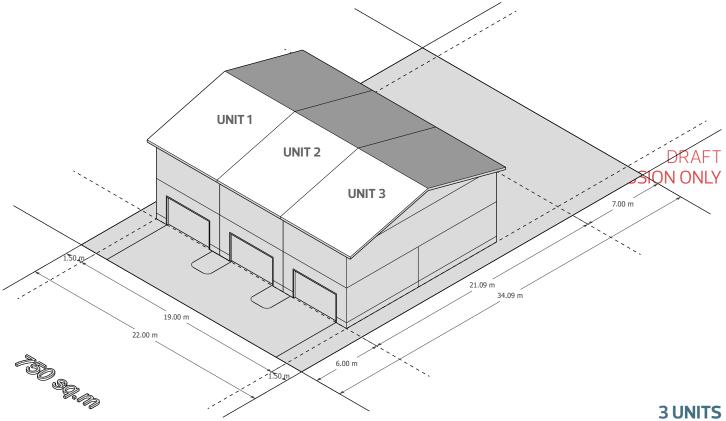

SITE AREA: 750 SQ.M

#### **TRIPLEX-OPTION 2**

#### **3 UNITS**

AVERAGE UNIT SIZE: 187 m<sup>2</sup> (2014 ft<sup>2</sup>)

|                  | REQUIRED/ PERMITTED                                                                                                                | ACTUAL |
|------------------|------------------------------------------------------------------------------------------------------------------------------------|--------|
| SITE FRONTAGE    | 22m (Minimum)                                                                                                                      | 22m    |
| BUILDING HEIGHT  | 8m (for building containing 1 or 2 units)<br>11m (for buildings containing 3 or more units)                                        | 11m    |
| FRONT SETBACK    | 6m                                                                                                                                 | бm     |
| REAR SETBACK     | <ul> <li>7m</li> <li>3m (For habitable dwellings less than 4.5 m)</li> </ul>                                                       | 17.1m  |
| SIDE SETBACKS    | <ul> <li>1.5m (up to 8 m in height)</li> <li>2.5 m (up to 11 m in height)</li> <li>3.5 m (vehicular access to the rear)</li> </ul> | 2.5m   |
| LOT COVERAGE     | 45%                                                                                                                                | 25%    |
| FAR              | 0.65                                                                                                                               | 0.64   |
| SOFT LANDSCAPING | 20%                                                                                                                                | _      |