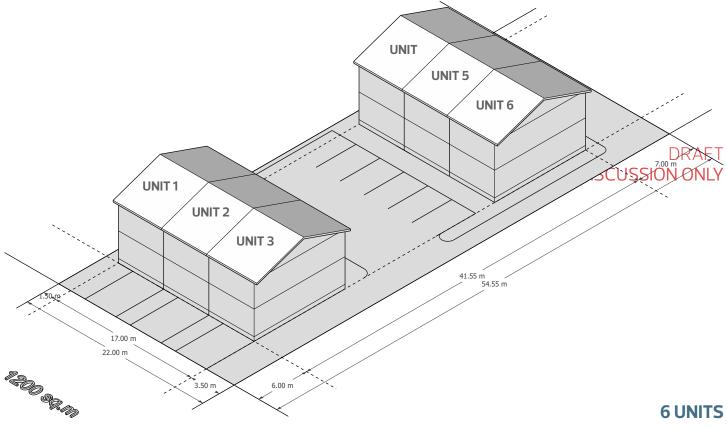

SITE AREA: 1200 SQ.M

### TWO TRIPLEXES

AVERAGE UNIT SIZE: 130 m<sup>2</sup>(1400 ft<sup>2</sup>)

|                  | REQUIRED/ PERMITTED                                                                                                                | ACTUAL       |
|------------------|------------------------------------------------------------------------------------------------------------------------------------|--------------|
| SITE FRONTAGE    | 22m (Minimum)                                                                                                                      | 22m          |
| BUILDING HEIGHT  | 8m (for building containing 1 or 2 units)<br>11m (for buildings containing 3 or more units)                                        | 8m           |
| FRONT SETBACK    | бm                                                                                                                                 | 6m           |
| REAR SETBACK     | <ul> <li>7m</li> <li>3m (For habitable dwellings less than 4.5 m)</li> </ul>                                                       | 7m           |
| SIDE SETBACKS    | <ul> <li>1.5m (up to 8 m in height)</li> <li>2.5 m (up to 11 m in height)</li> <li>3.5 m (vehicular access to the rear)</li> </ul> | 1.5m<br>3.5m |
| LOT COVERAGE     | 45%                                                                                                                                | 32.33%       |
| FAR              | 0.7                                                                                                                                | 0.65         |
| SOFT LANDSCAPING | 20%                                                                                                                                | _            |

SITE AREA: 1200 SQ.M

SIXPLEX

#### **6 UNITS**

AVERAGE UNIT SIZE: 135 m<sup>2</sup> (1453 ft<sup>2</sup>)

|                  | REQUIRED/ PERMITTED                                                                                                                | ACTUAL       |
|------------------|------------------------------------------------------------------------------------------------------------------------------------|--------------|
| SITE FRONTAGE    | 22m (Minimum)                                                                                                                      | 22m          |
| BUILDING HEIGHT  | 8m (for building containing 1 or 2 units)<br>11m (for buildings containing 3 or more units)                                        | 11m          |
| FRONT SETBACK    | 6m                                                                                                                                 | 11m          |
| REAR SETBACK     | <ul> <li>7m</li> <li>3m (For habitable dwellings less than 4.5 m)</li> </ul>                                                       | 26.55m       |
| SIDE SETBACKS    | <ul> <li>1.5m (up to 8 m in height)</li> <li>2.5 m (up to 11 m in height)</li> <li>3.5 m (vehicular access to the rear)</li> </ul> | 2.5m<br>3.5m |
| LOT COVERAGE     | 45%                                                                                                                                | 22.7%        |
| FAR              | 0.7                                                                                                                                | 0.68         |
| SOFT LANDSCAPING | 20%                                                                                                                                | _            |