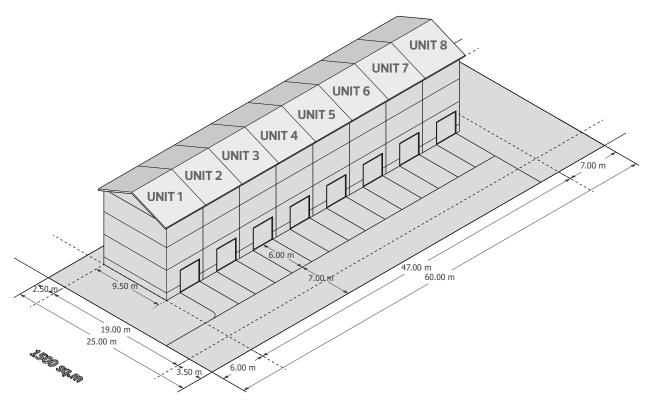

SITE AREA: 1500 SQ.M

#### DRAFT FOR DISCUSSION ONLY

### TOWNHOUSES

#### **8 UNITS**

AVERAGE UNIT SIZE: 131.4 m<sup>2</sup> (1414 ft<sup>2</sup>)

|                  | REQUIRED/ PERMITTED                                                                                                                | ACTUAL      |
|------------------|------------------------------------------------------------------------------------------------------------------------------------|-------------|
| SITE FRONTAGE    | 22m (Minimum)                                                                                                                      | 25m         |
| BUILDING HEIGHT  | 8m (for building containing 1 or 2 units)<br>11m (for buildings containing 3 or more units)                                        | 11m         |
| FRONT SETBACK    | 6m                                                                                                                                 | 6m          |
| REAR SETBACK     | <ul> <li>7m</li> <li>3m (For habitable dwellings less than 4.5 m)</li> </ul>                                                       | 9.24m       |
| SIDE SETBACKS    | <ul> <li>1.5m (up to 8 m in height)</li> <li>2.5 m (up to 11 m in height)</li> <li>3.5 m (vehicular access to the rear)</li> </ul> | 2.5m<br>13m |
| LOT COVERAGE     | 45%                                                                                                                                | 28.33%      |
| FAR              | 0.7                                                                                                                                | 0.7         |
| SOFT LANDSCAPING | 20%                                                                                                                                | -           |