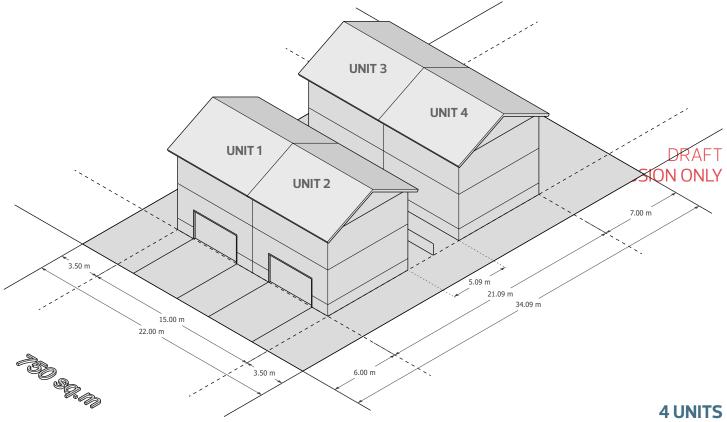

SITE AREA: 750 SQ.M

### DUPLEX WITH SEC. SUITE

#### **4 UNITS**

AVERAGE UNIT SIZE: 125 m<sup>2</sup> (1346 ft<sup>2</sup>)

|                  | REQUIRED/ PERMITTED                                                                                                                | ACTUAL |
|------------------|------------------------------------------------------------------------------------------------------------------------------------|--------|
| SITE FRONTAGE    | 22m (Minimum)                                                                                                                      | 22m    |
| BUILDING HEIGHT  | 8m (for building containing 1 or 2 units)<br>11m (for buildings containing 3 or more units)                                        | 8m     |
| FRONT SETBACK    | бm                                                                                                                                 | бm     |
| REAR SETBACK     | <ul> <li>7m</li> <li>3m (For habitable dwellings less than 4.5 m)</li> </ul>                                                       | 10.5m  |
| SIDE SETBACKS    | <ul> <li>1.5m (up to 8 m in height)</li> <li>2.5 m (up to 11 m in height)</li> <li>3.5 m (vehicular access to the rear)</li> </ul> | 1.5m   |
| LOT COVERAGE     | 45%                                                                                                                                | 37.33% |
| FAR              | 0.65                                                                                                                               | 0.65   |
| SOFT LANDSCAPING | 20%                                                                                                                                | _      |