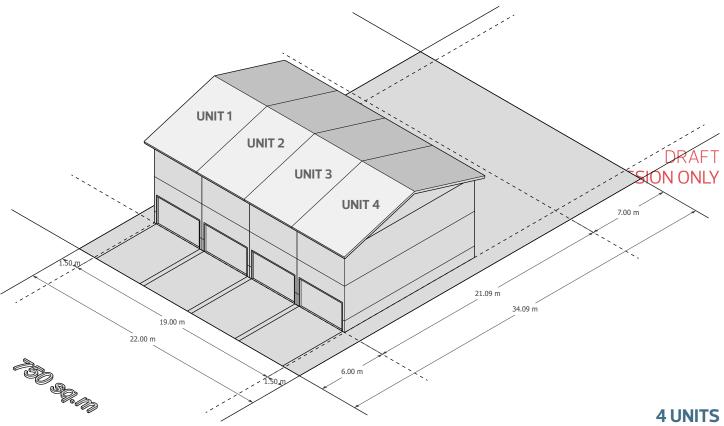

SITE AREA: 750 SQ.M

### DETACHED DWELLING WITH SEC. SUITE

#### **4 UNITS**

AVERAGE UNIT SIZE:  $120 \text{ m}^2(1292 \text{ ft}^2)$ 

|                  | REQUIRED/ PERMITTED                                                                                                                | ACTUAL |
|------------------|------------------------------------------------------------------------------------------------------------------------------------|--------|
| SITE FRONTAGE    | 22m (Minimum)                                                                                                                      | 22m    |
| BUILDING HEIGHT  | 8m (for building containing 1 or 2 units)<br>11m (for buildings containing 3 or more units)                                        | 8m     |
| FRONT SETBACK    | 6m                                                                                                                                 | 6m     |
| REAR SETBACK     | <ul> <li>7m</li> <li>3m (For habitable dwellings less than 4.5 m)</li> </ul>                                                       | 3m     |
| SIDE SETBACKS    | <ul> <li>1.5m (up to 8 m in height)</li> <li>2.5 m (up to 11 m in height)</li> <li>3.5 m (vehicular access to the rear)</li> </ul> | 2.5m   |
| LOT COVERAGE     | 45%                                                                                                                                | 31.5%  |
| FAR              | 0.65                                                                                                                               | 0.35   |
| SOFT LANDSCAPING | 20%                                                                                                                                | -      |