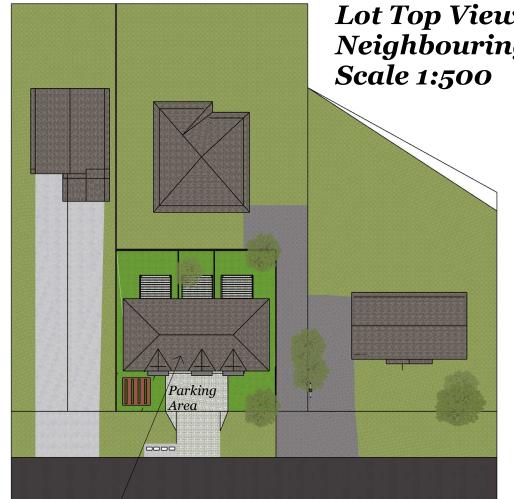

1052 Clarke Rd Proposed 3 Unit Townhouse ——

Clarke Rd Street View Showing neighbouring lots (@ approximate dimensions) Scale 1:100

Lot Top View with Neighbouring Properties

PROJECT 1052 Clarke Rd - Triplex

ISSUE September 8, 2024 DESCRIPTION Lot Layouts & Street Elevations

-New Woof Fencing @ Property Line

Harbour Oak Homes Ltd. 1092 Marchant Road Brentwood Bay, B.C V8M 1G1

Building Designer; Matt Gruber, GSC Email; Matt@HarbourOak.com Ph# 250-216-1488

PROJECT 1052 Clarke Rd - Triplex

–Existing Mature Trees

Neighbour to North

**DRAWN BY** MG

**ISSUE** September 8, 2024

**RE-ISSUE** n/a

**DESCRIPTION** East & West Building Elevations

North Elevation Scale 1/4" = 1'