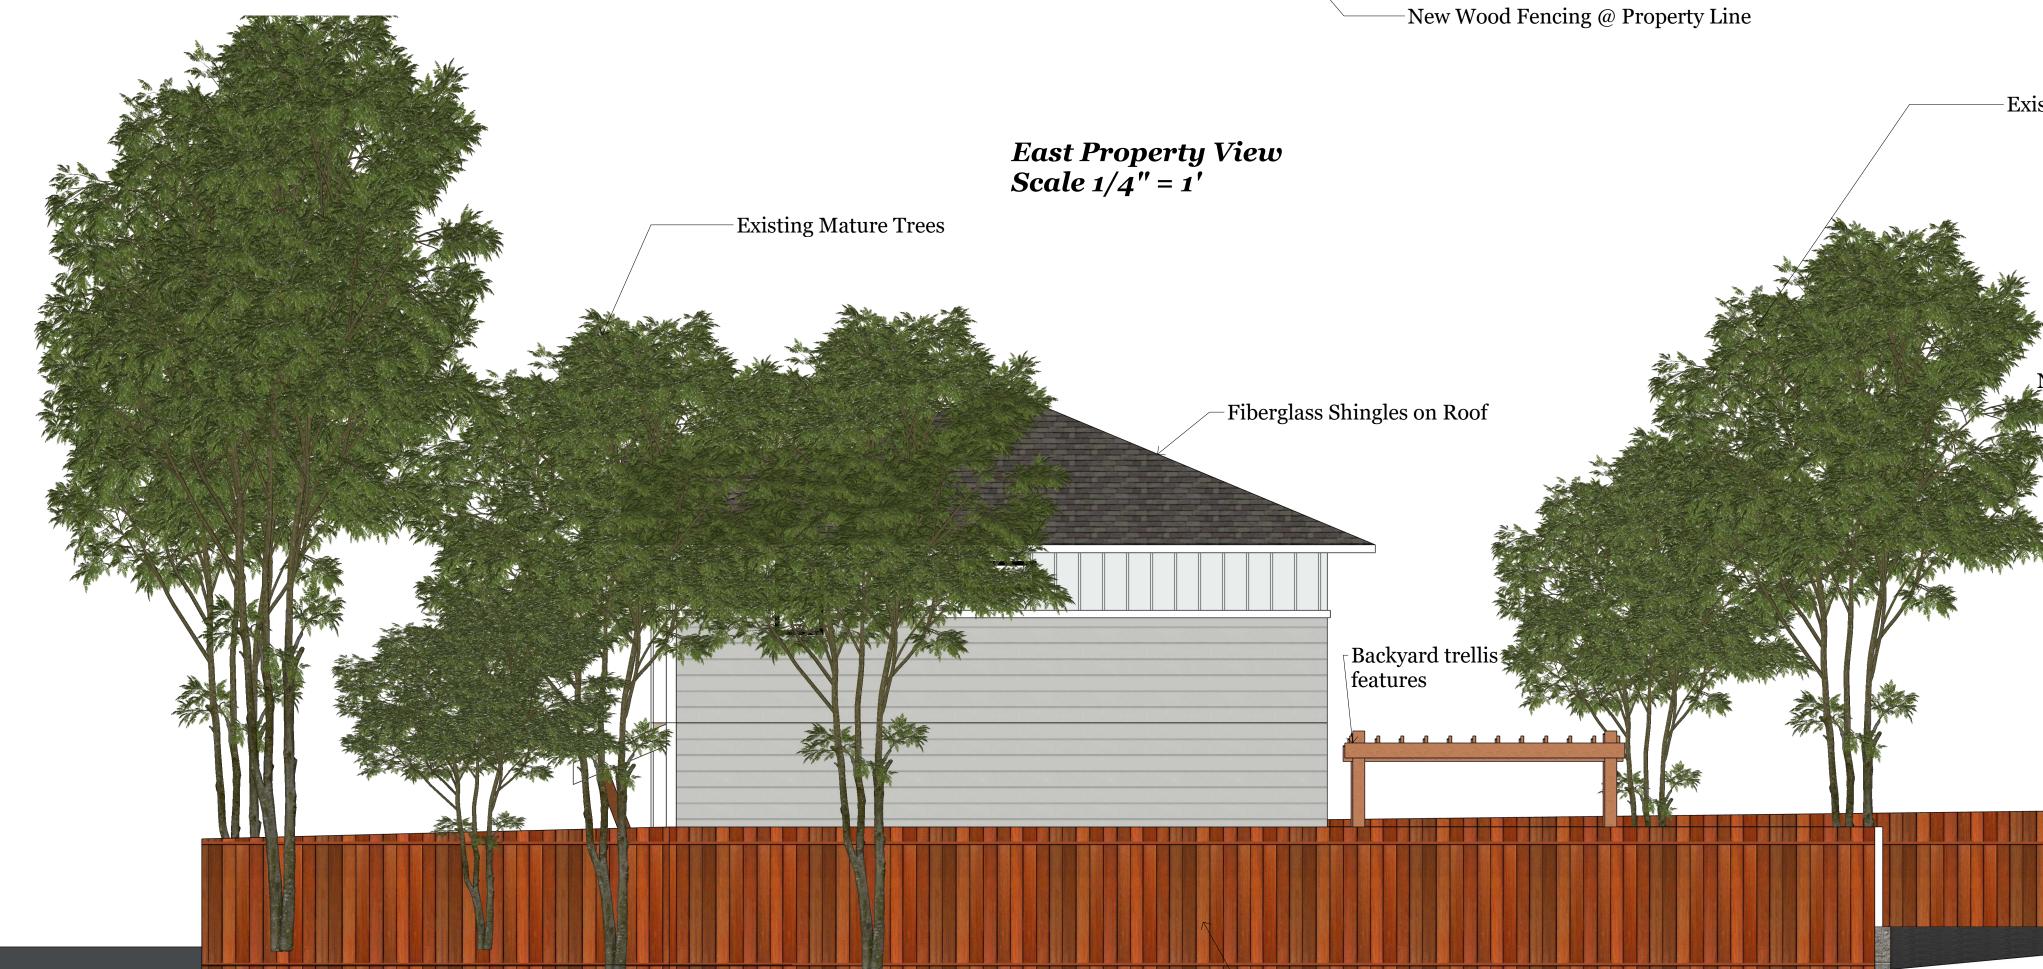

ISSUE September 8, 2024 DESCRIPTION Lot Layouts & Street Elevations

-New Woof Fencing @ Property Line

Harbour Oak Homes Ltd. 1092 Marchant Road Brentwood Bay, B.C V8M 1G1

Building Designer; Matt Gruber, GSC Email; Matt@HarbourOak.com Ph# 250-216-1488

Harbour Oak Homes Ltd. 1092 Marchant Road Brentwood Bay, B.C V8M 1G1

Building Designer; Matt Gruber, GSC Email; Matt@HarbourOak.com Ph# 250-216-1488

PROJECT 1052 Clarke Rd - Triplex

**DRAWN BY** MG

**ISSUE** September 8, 2024

**RE-ISSUE** n/a

**DESCRIPTION** Building Elevations