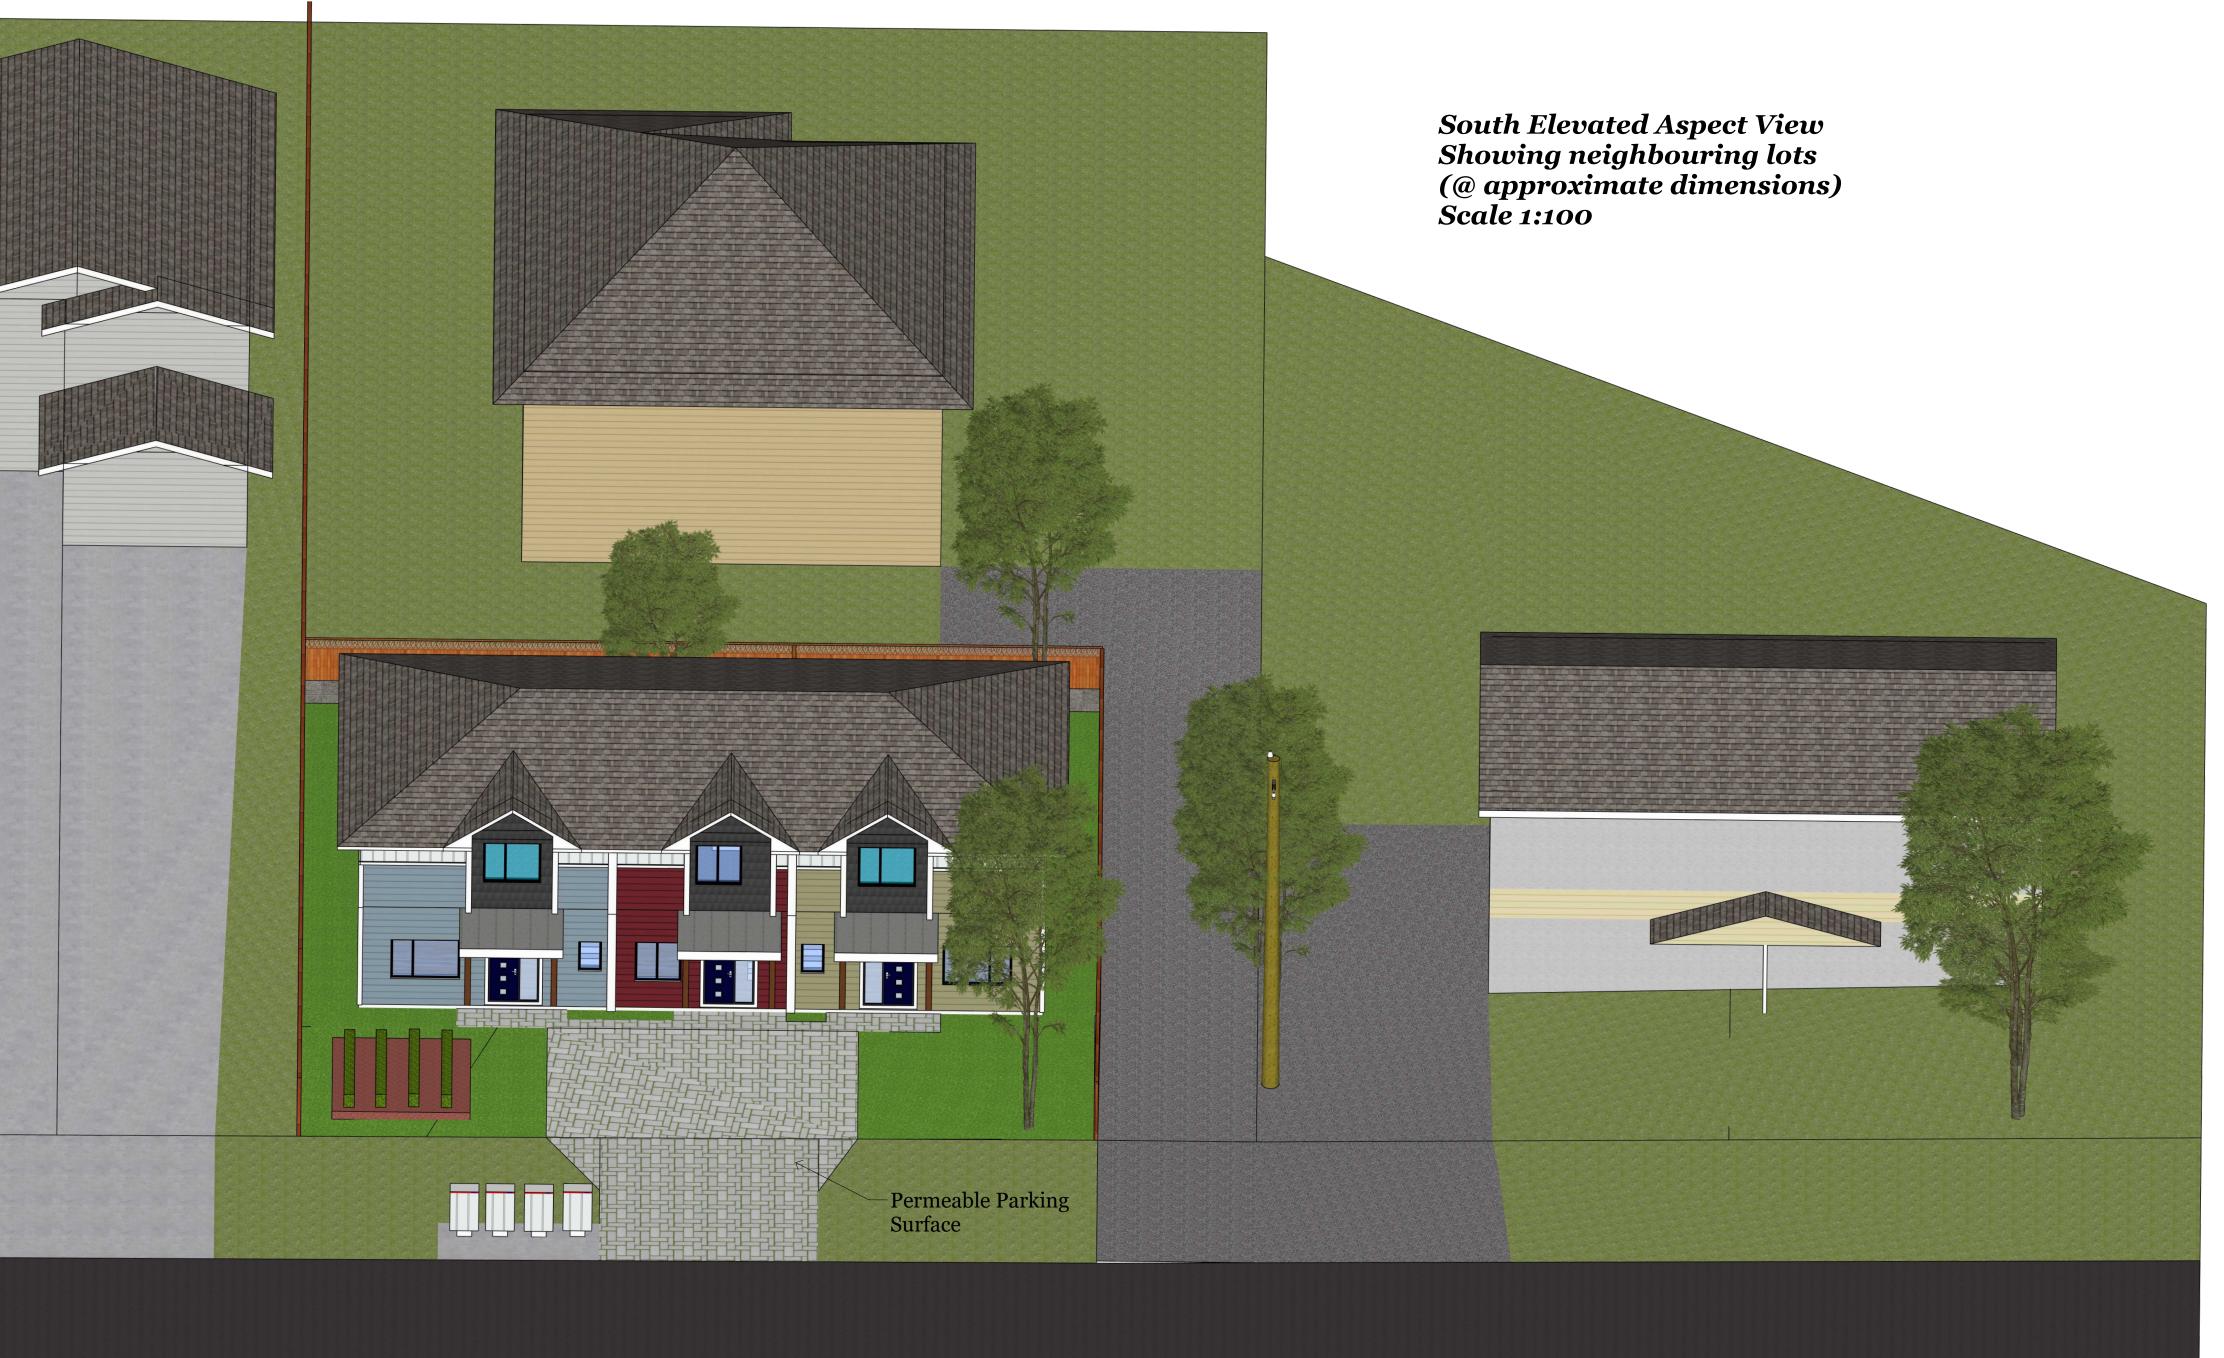

1052 Clarke Rd Proposed 3 Unit Townhouse ——

Clarke Rd Street View Showing neighbouring lots (@ approximate dimensions) Scale 1:100

Lot Top View with Neighbouring Properties

PROJECT 1052 Clarke Rd - Triplex