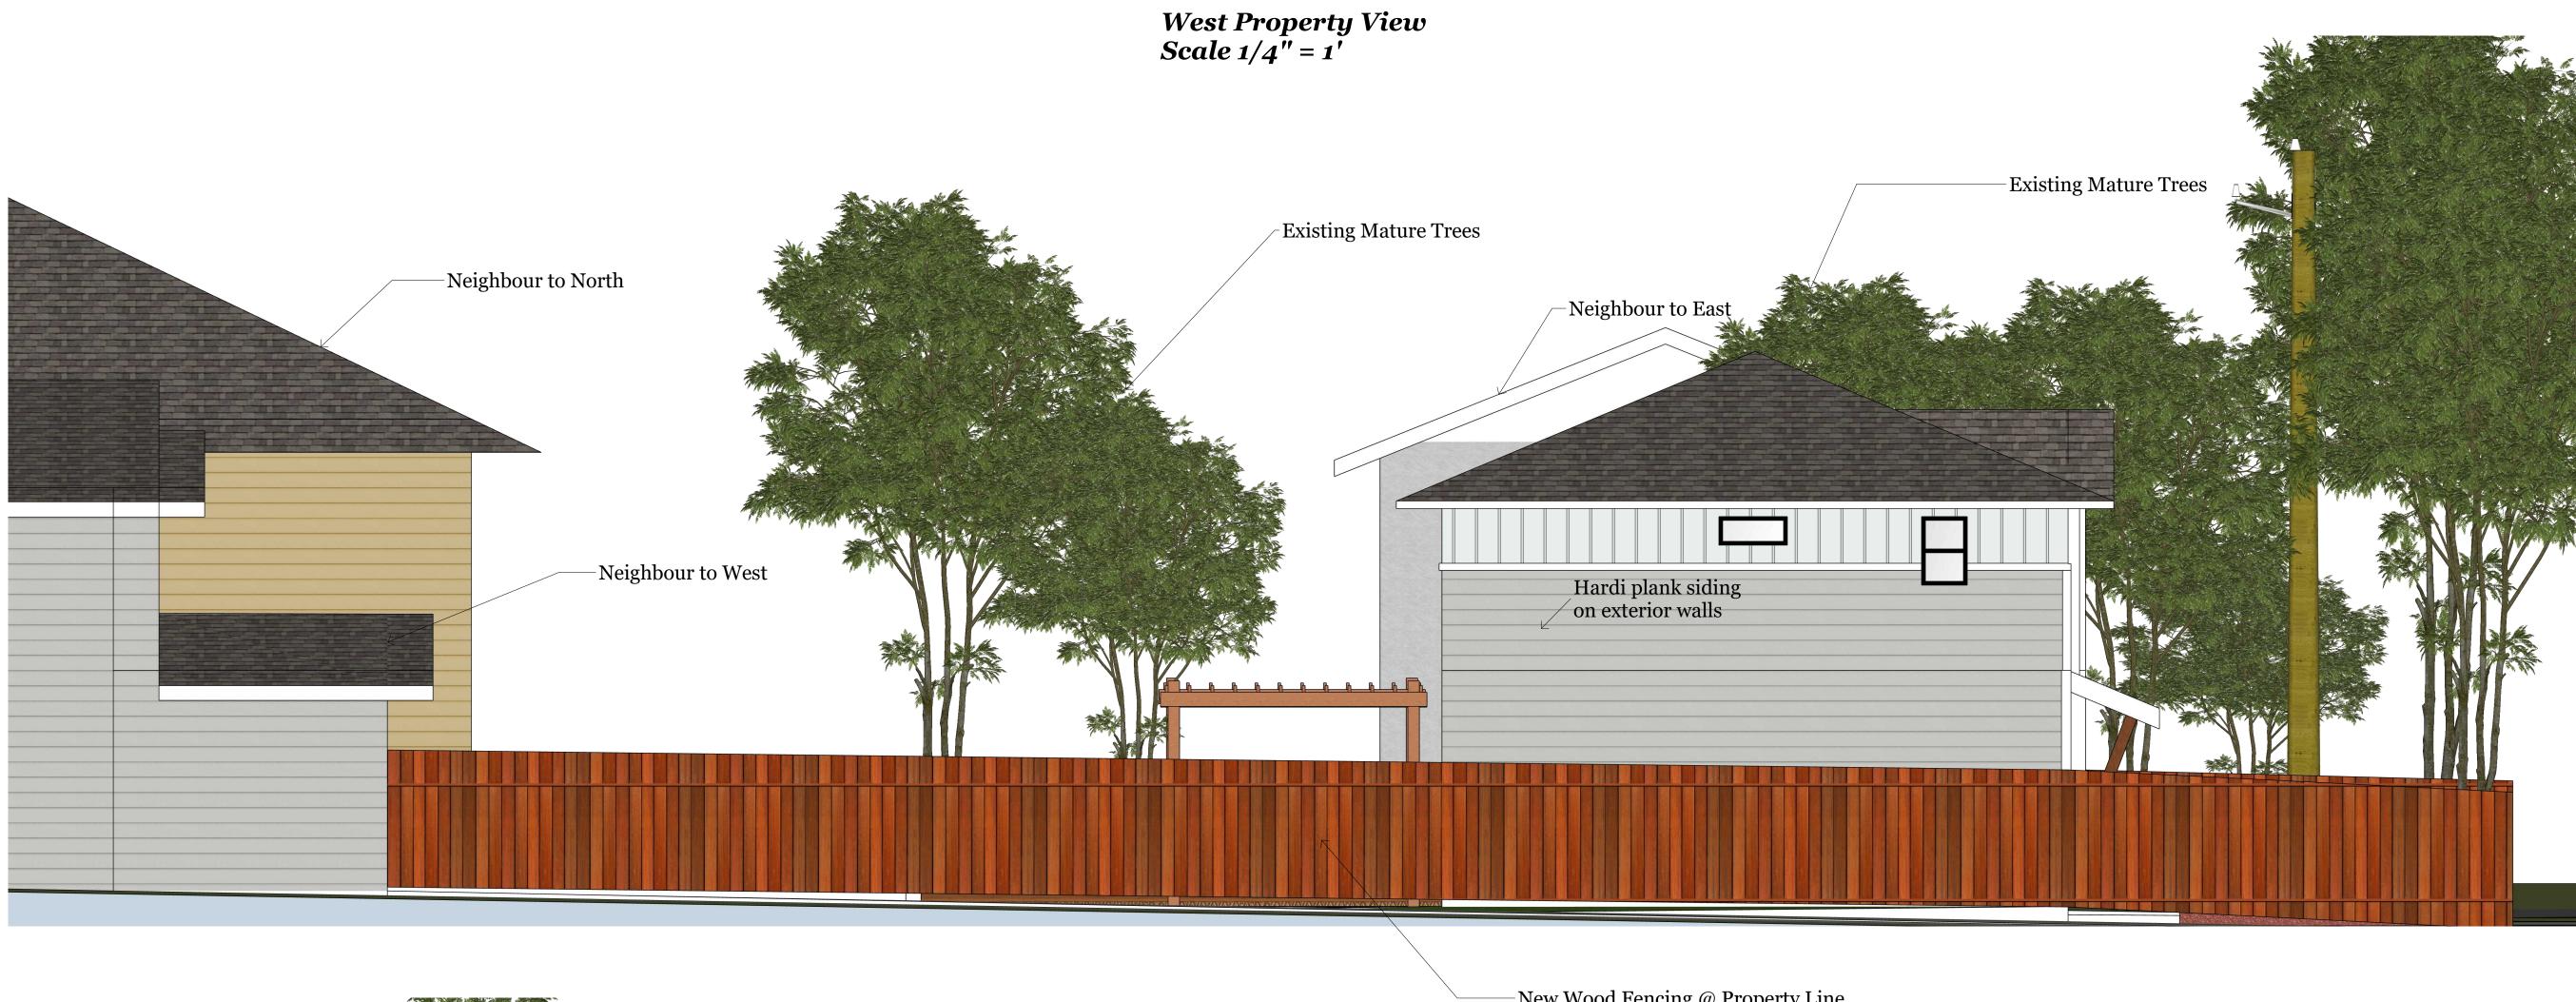

ISSUE September 8, 2024 DESCRIPTION Lot Layouts & Street Elevations

-New Woof Fencing @ Property Line

Harbour Oak Homes Ltd. 1092 Marchant Road Brentwood Bay, B.C V8M 1G1

Building Designer; Matt Gruber, GSC Email; Matt@HarbourOak.com Ph# 250-216-1488

PROJECT 1052 Clarke Rd - Triplex

–Existing Mature Trees

Neighbour to North

**DRAWN BY** MG

**ISSUE** September 8, 2024

**RE-ISSUE** n/a

**DESCRIPTION** East & West Building Elevations

North Elevation Scale 1/4" = 1'