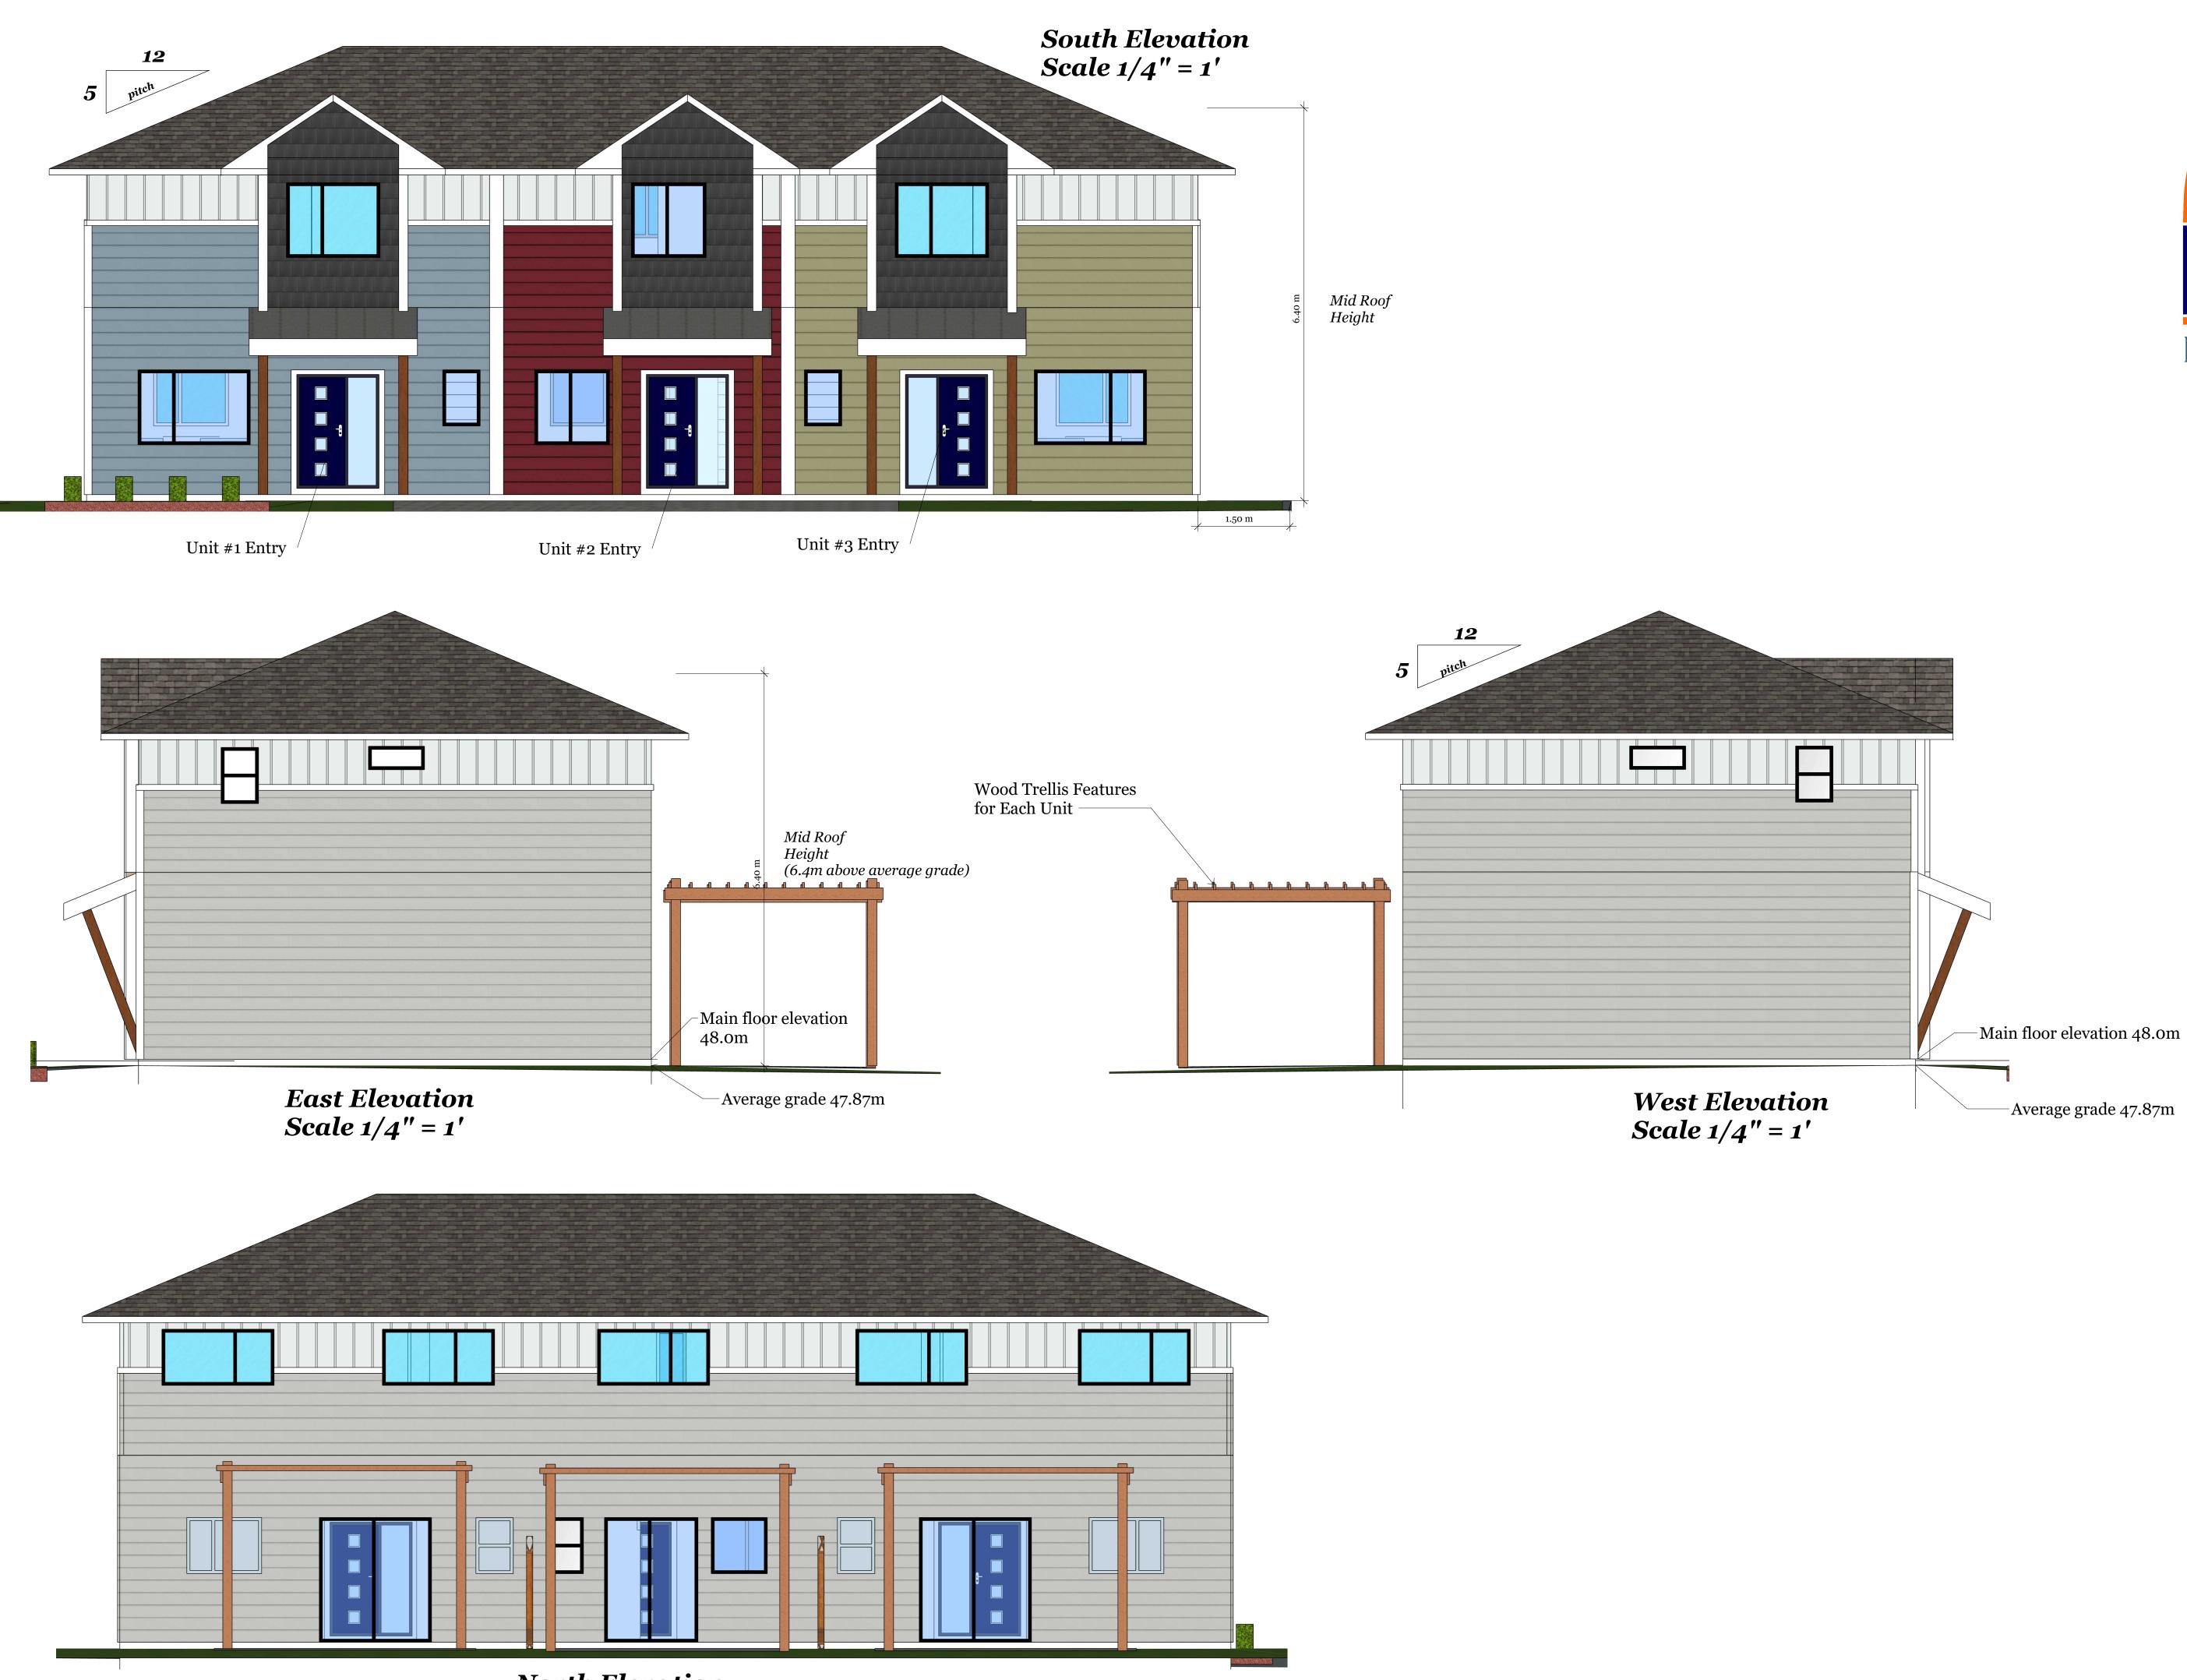

PROJECT 1052 Clarke Rd - Triplex

–Existing Mature Trees

Neighbour to North

**DRAWN BY** MG

**ISSUE** September 8, 2024

**RE-ISSUE** n/a

**DESCRIPTION** East & West Building Elevations

North Elevation Scale 1/4" = 1'

Harbour Oak Homes Ltd. 1092 Marchant Road Brentwood Bay, B.C V8M 1G1

Building Designer; Matt Gruber, GSC Email; Matt@HarbourOak.com Ph# 250-216-1488

PROJECT 1052 Clarke Rd - Triplex

**DRAWN BY** MG

**ISSUE** September 8, 2024

**RE-ISSUE** n/a

**DESCRIPTION** Building Elevations