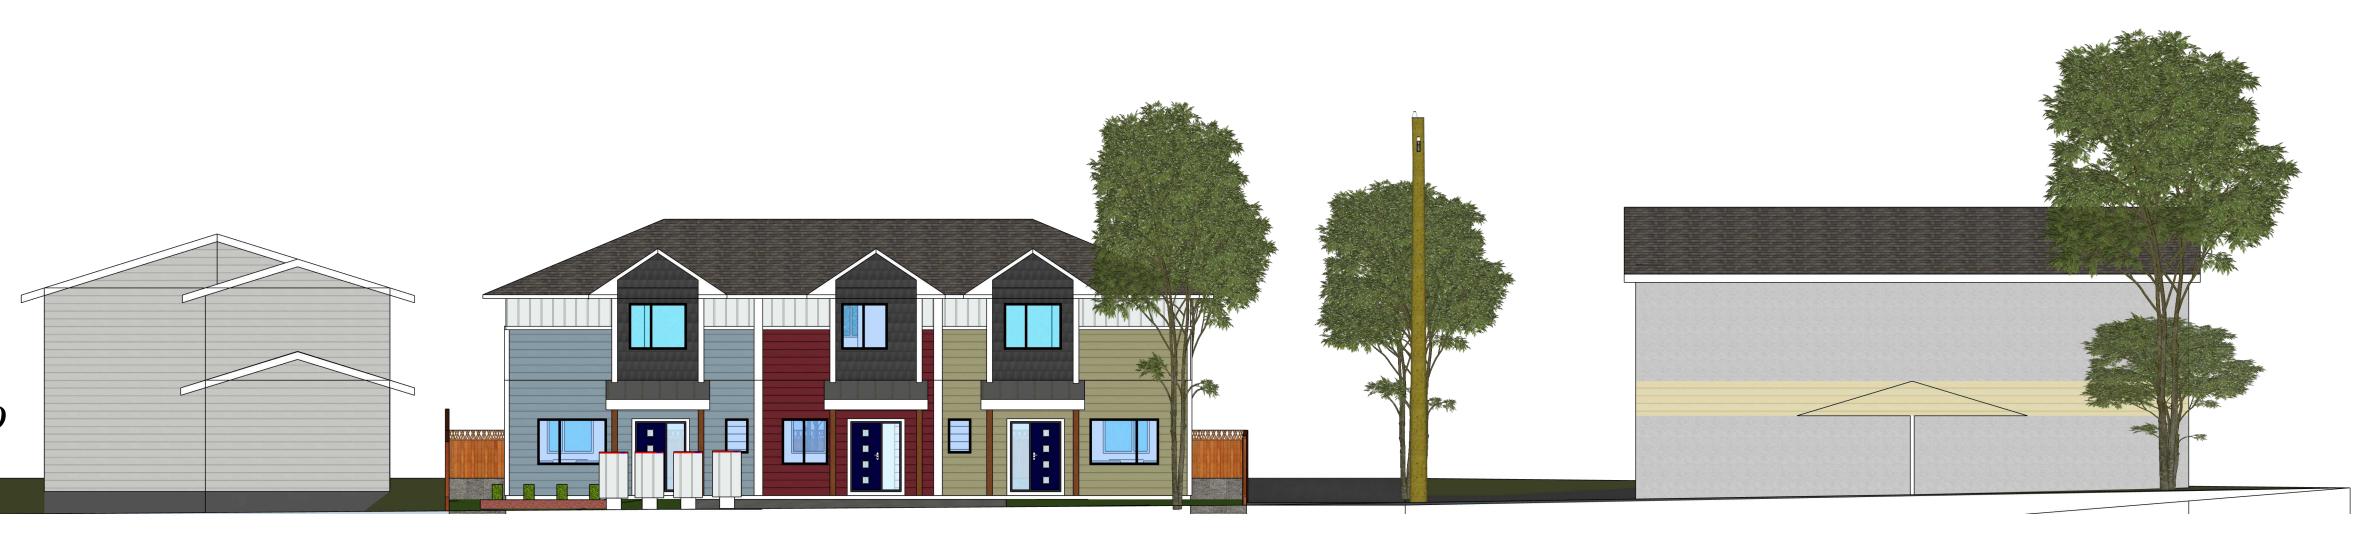

PROJECT 1052 Clarke Rd - Triplex

–Existing Mature Trees

Neighbour to North

**DRAWN BY** MG

**ISSUE** September 8, 2024

**RE-ISSUE** n/a

**DESCRIPTION** East & West Building Elevations

North Elevation Scale 1/4" = 1'

Harbour Oak Homes Ltd. 1092 Marchant Road Brentwood Bay, B.C V8M 1G1

Building Designer; Matt Gruber, GSC Email; Matt@HarbourOak.com Ph# 250-216-1488

PROJECT 1052 Clarke Rd - Triplex

**DRAWN BY** MG

**ISSUE** September 8, 2024

**RE-ISSUE** n/a

**DESCRIPTION** Building Elevations