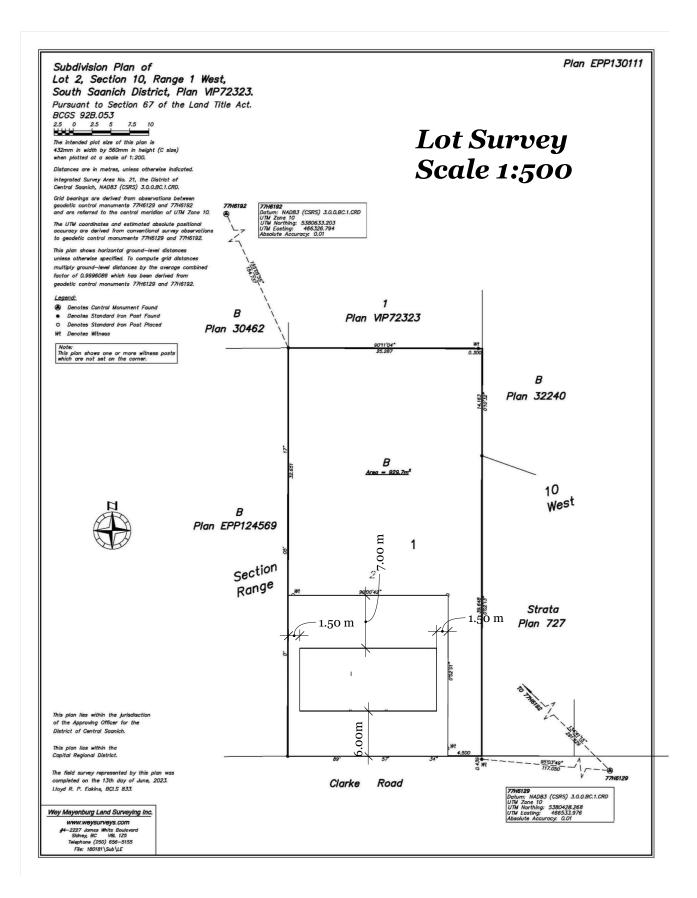

1052 Clarke Rd Proposed 3 Unit Townhouse ——

Clarke Rd Street View Showing neighbouring lots (@ approximate dimensions) Scale 1:100

Lot Top View with Neighbouring Properties

PROJECT 1052 Clarke Rd - Triplex

ISSUE September 8, 2024 DESCRIPTION Lot Layouts & Street Elevations

-New Woof Fencing @ Property Line

Harbour Oak Homes Ltd. 1092 Marchant Road Brentwood Bay, B.C V8M 1G1

Building Designer; Matt Gruber, GSC Email; Matt@HarbourOak.com Ph# 250-216-1488