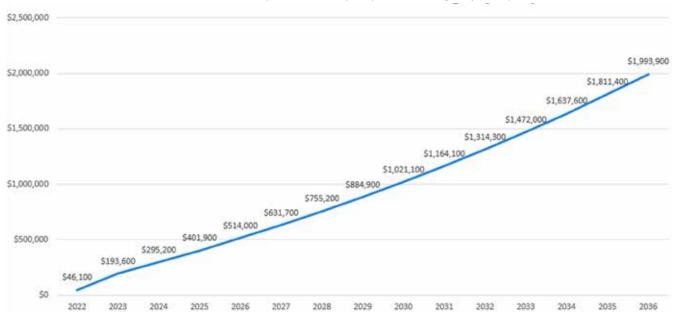

|                                | 2025        | 2026        | 2027        | 2028        | 2029        |
|--------------------------------|-------------|-------------|-------------|-------------|-------------|
| Reserves and Debt Contribution | \$6,256,800 | \$6,677,200 | \$7,153,400 | \$7,626,300 | \$8,132,300 |
| Asset Levy - Average home      | \$705       | \$760       | \$818       | \$879       | \$945       |