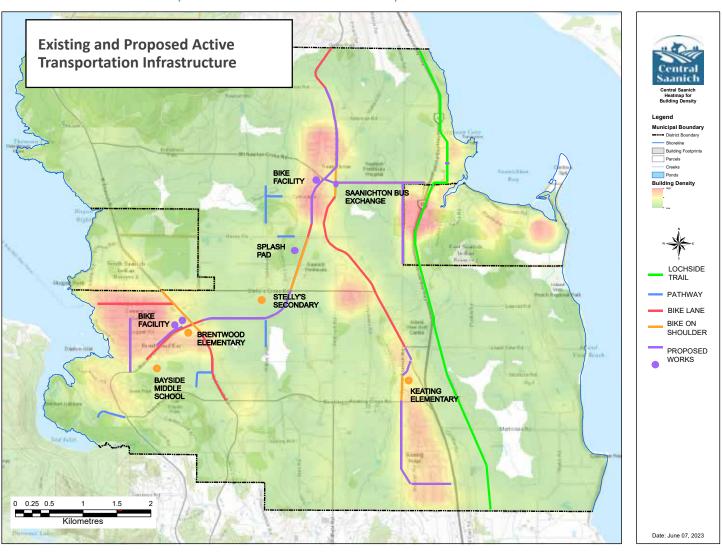

The District has begun implementing \$10.4M in new active transportation infrastructure over the next five years thanks to a \$5.5M grant from the Province's Growing Communities Fund.

The District will also collaborate with the STÁUTW (Tsawout) and WJOŁEŁP (Tsartlip) First Nations for updating servicing agreements and addressing infrastructure planning, maintenance, and future needs.

| Goals                                                                                                                                                     | Tracking progress                                                                                                                                                                                                                                                                                                                                                                                              |
|-----------------------------------------------------------------------------------------------------------------------------------------------------------|----------------------------------------------------------------------------------------------------------------------------------------------------------------------------------------------------------------------------------------------------------------------------------------------------------------------------------------------------------------------------------------------------------------|
| Improve the active transportation network to foster a complete community where people live, work and play.                                                | <ul><li>» Map of Connected systems</li><li>» 9.5 kms of bike lanes, sidewalks, MUPs</li><li>» 9 crosswalks</li></ul>                                                                                                                                                                                                                                                                                           |
| Prioritize infrastructure investment renewal and upgrades that consider climate adaptation and mitigation, and future growth.                             | <ul> <li>12 kms of road surfacing (3 kms/year)</li> <li>4.3 kms of sewer; 8 km of watermain pipe replacement</li> <li>Completion of Keating Flyover</li> <li>Completion of Municipal Facilities</li> <li>Updates to all masterplans, engineering standards and development cost charges</li> <li>Update to long term financial strategy and asset management plan</li> <li>*NEW* Natural Asset Plan</li> </ul> |
| Facilitate increased public amenities by leveraging resources and seeking partnerships, including childcare, recreation, healthcare, and social services. | <ul> <li>Completion of multi-sport box</li> <li>50 net new licensed daycare spots</li> <li>Increase of recreation services (facilities and programming) in Central Saanich</li> </ul>                                                                                                                                                                                                                          |