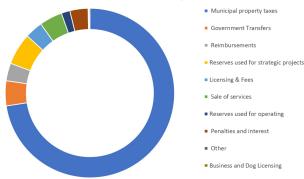

#### 2025 Revenue (General Operating)

Property taxes represent the most significant funding source for municipalities; 2025 taxation is approximately \$23.95 million. The District does not have sources of income from recreation and parking, like many other local governments, but has a variety of smaller revenue sources. See page 90 for details.

## **Consolidated Past Results**

| District of Central Saanich                                                                                          | 2020                                                            | 2021                                                            | 2022                                                            | 2023                                                            | 2024 |
|----------------------------------------------------------------------------------------------------------------------|-----------------------------------------------------------------|-----------------------------------------------------------------|-----------------------------------------------------------------|-----------------------------------------------------------------|------|
| Consolidated Past Results Summary                                                                                    |                                                                 |                                                                 |                                                                 |                                                                 |      |
| Revenue                                                                                                              |                                                                 |                                                                 |                                                                 |                                                                 |      |
| Municipal property taxes Grants in lieu of taxes Sale of services Permits Licences and Interest Government Transfers | \$ 17,746,798<br>341,821<br>1,515,644<br>1,690,262<br>4,837,520 | \$ 18,361,215<br>334,400<br>2,898,446<br>1,311,131<br>2,342,572 | \$ 19,358,957<br>344,584<br>2,003,300<br>2,631,005<br>2,146,032 | \$ 20,456,271<br>374,256<br>2,514,577<br>4,143,851<br>7,095,865 |      |
| Water Utility Sewer Enterprise Revenue Contributions and donations                                                   | 6,057,487<br>1,650,241<br>948,691                               | 6,595,251<br>1,780,337<br>883,446                               | 6,222,285<br>1,996,529<br>854,324                               | 6,645,855<br>2,100,139<br>689,688                               |      |
| Total Revenue                                                                                                        | 34,788,464                                                      | 34,506,798                                                      | 35,557,016                                                      | 44,020,502                                                      |      |
| Expenses                                                                                                             |                                                                 |                                                                 |                                                                 |                                                                 |      |
| Operating Expenses:                                                                                                  |                                                                 |                                                                 |                                                                 |                                                                 |      |
| General government                                                                                                   | 2,961,825                                                       | 2,887,794                                                       | 3,055,527                                                       | 3,633,428                                                       |      |
| Protective services                                                                                                  | 9,272,574                                                       | 9,948,956                                                       | 10,559,810                                                      | 11,373,718                                                      |      |
| Transportation services Environmental development services                                                           | 4,486,749<br>634,296                                            | 4,806,115<br>678,076                                            | 4,284,698<br>649,495                                            | 4,427,033<br>809,892                                            |      |
| Parks and cultural services<br>Water utility - expense                                                               | 2,806,666<br>5,236,756                                          | 3,253,707<br>5,549,817                                          | 3,550,552<br>5,614,600                                          | 3,830,926<br>5,830,770                                          |      |
| Sewer enterprise expense Other fiscal services                                                                       | 1,121,800<br>495,032                                            | 1,165,130<br>648,763                                            | 1,134,742<br>342,913                                            | 1,065,846<br>464,584                                            |      |
| <b>Total Operating Expenses</b>                                                                                      | 27,015,698                                                      | 28,938,358                                                      | 29,192,337                                                      | 31,436,197                                                      |      |
| Annual surplus (deficit)                                                                                             | 7,772,766                                                       | 5,568,440                                                       | 6,364,679                                                       | 12,584,305                                                      |      |
| Accumulated surplus, beginning of year                                                                               | 112,768,248                                                     | 120,541,014                                                     | 126,109,454                                                     | 132,474,133                                                     |      |
| Accumulated surplus, end of year                                                                                     | \$ 120,541,014                                                  | \$ 126,109,454                                                  | \$ 132,474,133                                                  | \$ 145,058,438                                                  | TBD  |