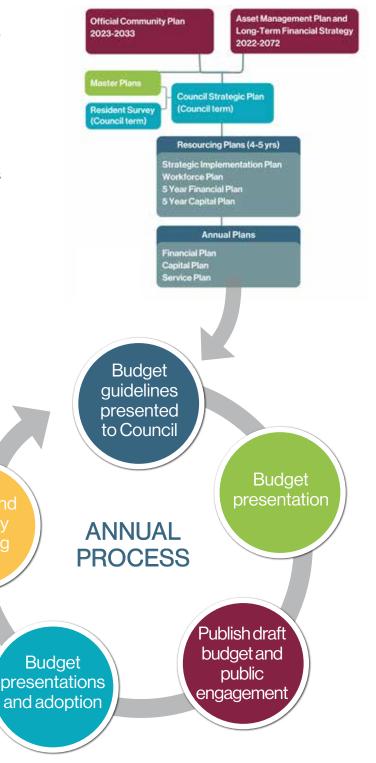

## **Budget Process**

Every year Council and staff work together to develop the budget. The process begins with staff bringing Council an overview of the anticipated budget drivers. This is followed by drafting a budget based on the framework below.

A number of key plans are used as the basis for the development of the Financial Plan, including the OCP, SIP, master plans (water, sewer, stormwater, facilities, transportation), and our Asset Management

Plan long-term financial strategies.

The District's various departments and the Central Saanich Police Service outline the activities that will be undertaken in the budget year to support their workplans, which are driven by the SIP and ongoing operations. Through these departmental work plans, the District can effectively coordinate human and financial resources to achieve the priorities as set by Council and the community.

Input from District Council, staff, residents and others all helps build a financial plan that sets our community up for success now and into the future.

## **Budget Timelines**