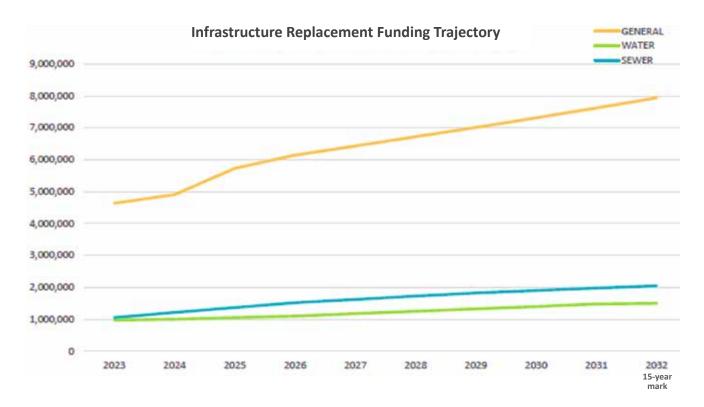

#### Water and Sewer Utility Funds

The 2022 update of the Asset Management Plan identified a healthy level of replacement funding in water, and a gap in the sewer utility. Over the next three years rate increases will be focused on the sewer utility to set both utilities on a trajectory to reach targeted funding levels by 2032.

#### Water Utility Fund

The 2025 Water Utility Budget is based on a water rate of \$2.054 per cubic metre and a fixed charge of \$141 annually. A 5.55% increase over the 2024 rate. For an average residence this would be a combined total of \$641 based on a median consumption of 244 cubic metres; a \$26 increase over 2024.

#### Sewer Utility Fund

The 2025 Sewer Utility Budget is based on a sewer rate of \$2.244 per cubic metre. This is an increase of 9.93% and for an average residence or an increase of \$36 over 2024 (\$402 annually).