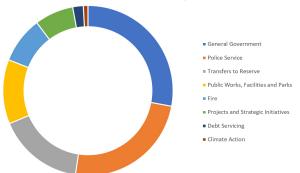

#### 2025 Expenses (General Operating)

Operating expenses by function total approximately \$33.9 million. See page 90 for details.

## **Consolidated Past Results**

| District of Central Saanich                                                                                          | 2020                                                            | 2021                                                            | 2022                                                            | 2023                                                            | 2024 |
|----------------------------------------------------------------------------------------------------------------------|-----------------------------------------------------------------|-----------------------------------------------------------------|-----------------------------------------------------------------|-----------------------------------------------------------------|------|
| Consolidated Past Results Summary                                                                                    |                                                                 |                                                                 |                                                                 |                                                                 |      |
| Revenue                                                                                                              |                                                                 |                                                                 |                                                                 |                                                                 |      |
| Municipal property taxes Grants in lieu of taxes Sale of services Permits Licences and Interest Government Transfers | \$ 17,746,798<br>341,821<br>1,515,644<br>1,690,262<br>4,837,520 | \$ 18,361,215<br>334,400<br>2,898,446<br>1,311,131<br>2,342,572 | \$ 19,358,957<br>344,584<br>2,003,300<br>2,631,005<br>2,146,032 | \$ 20,456,271<br>374,256<br>2,514,577<br>4,143,851<br>7,095,865 |      |
| Water Utility Sewer Enterprise Revenue Contributions and donations                                                   | 6,057,487<br>1,650,241<br>948,691                               | 6,595,251<br>1,780,337<br>883,446                               | 6,222,285<br>1,996,529<br>854,324                               | 6,645,855<br>2,100,139<br>689,688                               |      |
| Total Revenue                                                                                                        | 34,788,464                                                      | 34,506,798                                                      | 35,557,016                                                      | 44,020,502                                                      |      |
| Expenses                                                                                                             |                                                                 |                                                                 |                                                                 |                                                                 |      |
| Operating Expenses:                                                                                                  |                                                                 |                                                                 |                                                                 |                                                                 |      |
| General government                                                                                                   | 2,961,825                                                       | 2,887,794                                                       | 3,055,527                                                       | 3,633,428                                                       |      |
| Protective services                                                                                                  | 9,272,574                                                       | 9,948,956                                                       | 10,559,810                                                      | 11,373,718                                                      |      |
| Transportation services Environmental development services                                                           | 4,486,749<br>634,296                                            | 4,806,115<br>678,076                                            | 4,284,698<br>649,495                                            | 4,427,033<br>809,892                                            |      |
| Parks and cultural services<br>Water utility - expense                                                               | 2,806,666<br>5,236,756                                          | 3,253,707<br>5,549,817                                          | 3,550,552<br>5,614,600                                          | 3,830,926<br>5,830,770                                          |      |
| Sewer enterprise expense Other fiscal services                                                                       | 1,121,800<br>495,032                                            | 1,165,130<br>648,763                                            | 1,134,742<br>342,913                                            | 1,065,846<br>464,584                                            |      |
| <b>Total Operating Expenses</b>                                                                                      | 27,015,698                                                      | 28,938,358                                                      | 29,192,337                                                      | 31,436,197                                                      |      |
| Annual surplus (deficit)                                                                                             | 7,772,766                                                       | 5,568,440                                                       | 6,364,679                                                       | 12,584,305                                                      |      |
| Accumulated surplus, beginning of year                                                                               | 112,768,248                                                     | 120,541,014                                                     | 126,109,454                                                     | 132,474,133                                                     |      |
| Accumulated surplus, end of year                                                                                     | \$ 120,541,014                                                  | \$ 126,109,454                                                  | \$ 132,474,133                                                  | \$ 145,058,438                                                  | TBD  |