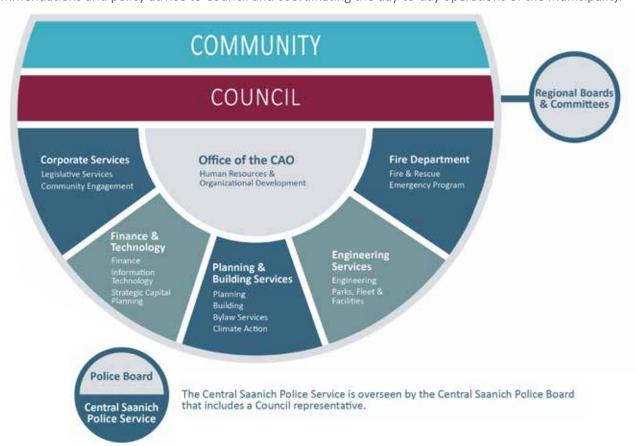

## **Organization Profile**

The Chief Administrative Officer leads a team of dedicated employees responsible for providing recommendations and policy advice to Council and coordinating the day-to-day operations of the municipality.