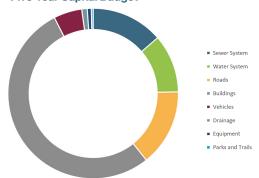

#### **Five-Year Capital Budget**

Totalling \$130.8 million over five years (2025-2029), the capital expenditures are driven by the need to maintain, upgrade or replace existing aging infrastructure and facilities at the end of their useful lives, meet industry standards, population growth and invest in new capital (active transportation) in alignment with the Strategic Plan and community input. See page 72 for details.

#### Impact of Capital Investment on Operating Costs

The majority of the District's five-year capital program (\$130.75 million) is focused on the replacement of existing infrastructure and major facilities, and will assist in maintaining the current operating cost to repair and manage those assets. Modest upgrading of assets is planned and this will help improve service. For a small organization, the District has an ambitious five-year capital program ahead as its long-term underground infrastructure, installed in the 1960s through 1980s, reach the end of their useful lives and come due to be replaced. As we escalate capital replacement programs, its expected there will be future impacts to operating costs to facilitate and pay for that work.