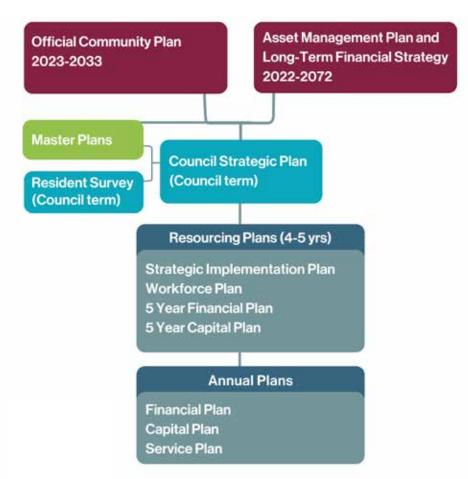

## **Integrated Planning and Reporting**

Councils and communities need a robust, flexible, and cohesive integrated framework to support them as they work together to respond to rapidly changing circumstances and opportunities. In 2023, the District adopted a new approach to planning and reporting, *Integrated Planning and Reporting*, which allows the District to coordinate plans and strategies in support of a clear corporate and community vision.

Integrated planning begins with the community's aspirations through the adoption of the Official Community Plan. This forms part of the basis for Council's Strategic Plan, which is determined by Council at the start of its four-year term. Once priorities are set, it is the District's responsibility to deliver and report on objectives. This process ensures the community's big picture ambitions become operational realities.

Integrated Planning includes a suite of interconnected plans that set out a vision goals and strategic actions to achieve them. It involves a reporting structure to communicate progress to Council and the community as well as a structured timeline for review to ensure the goals and actions are still relevant.