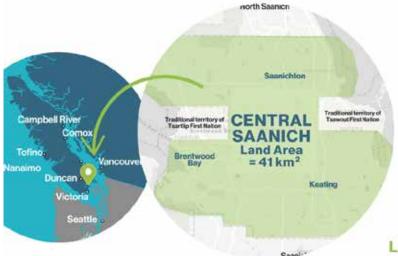

## Community at a Glance

The District of Central Saanich is located on the Saanich Peninsula of Southern Vancouver Island, in the Capital Regional District, and is part of the Greater Victoria area. Central Saanich is largely rural in nature, with small pockets of urbanization that have sprung up over the years. It is sometimes referred to as the "breadbasket" of Vancouver Island, because of its large agricultural industry. Nearly 70% of the district is classified as farm land, with more than 60% held in the Agricultural Land Reserve.