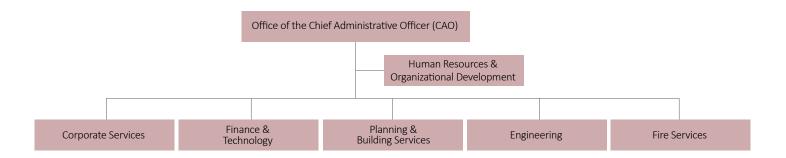

## **Organization Profile**

The Chief Administrative Officer leads a team of dedicated employees responsible for providing recommendations and policy advice to Council and coordinating the day-to-day operations of the municipality.