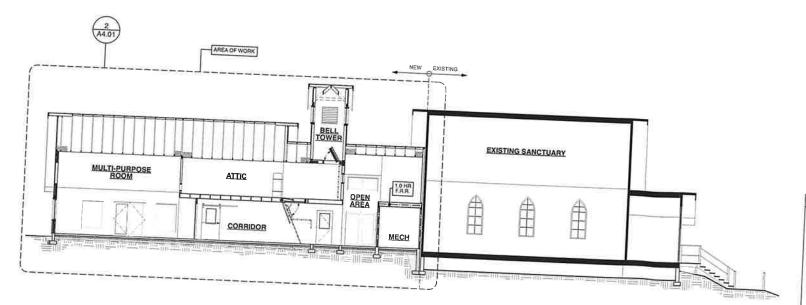

#### **Subject Property:**

7180 East Saanich Road lies within the urban containment boundary and is located on East Saanich Road between Shady Creek Drive and Dogwood Lane. To the south of the property is the Shady Creek Cemetery and Cooperidge Park. To the north is a Telus communication building and Residential R-1 zoned lands. To the west and east is Agricultural A-1 zoned property and ALR. The subject property is zoned General Institutional P-1 which includes the Shady Creek Church and a separate Hall building used for a daycare. A gravel parking area is located at the rear of the buildings. A stand of Douglas Fir trees is located along the southern property line. A context plan is included in Appendix C.

### Temporary Use Permit - 7180 East Saanich Road

In March 2024, Central Saanich United Church received permission from the District to build an addition on the rear of the Sanctuary which would accommodate washrooms, a multi-purpose room, offices and a commercial kitchen. After completion of the addition, and the kitchen receiving Health approval, it was determined that the commercial kitchen could not be leased out to other users as it does not meet the Central Saanich Zoning Bylaw.