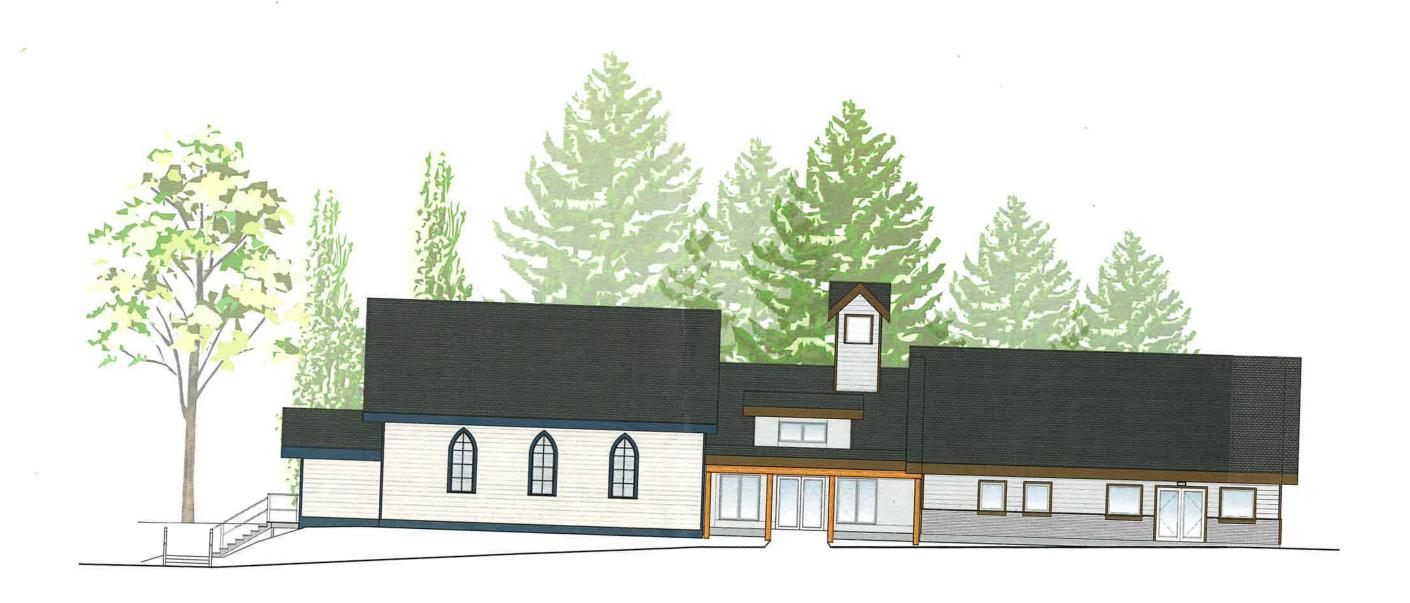

### Temporary Use Permit - 7180 East Saanich Road

In March 2024, Central Saanich United Church received permission from the District to build an addition on the rear of the Sanctuary which would accommodate washrooms, a multi-purpose room, offices and a commercial kitchen. After completion of the addition, and the kitchen receiving Health approval, it was determined that the commercial kitchen could not be leased out to other users as it does not meet the Central Saanich Zoning Bylaw.

The concept prior to construction was to provide an area where people could come and make jam or baked goods for farmer's markets, and other small type entrepreneurs could come and rent the kitchen. There were also the ideas that cooking classes could operate from these premises.

It was also planned that should someone wish to rent the facility for a wedding, memorial service, birthday etc., they could rent the kitchen and hall so the whole function could take place within this area.

We are asking for Central Saanich Council to consider a Temporary Use Permit for the commercial kitchen to allow Kitchen/Food processing as a permitted use for the property. We also would like to rent the whole facility out for special functions as mentioned above.