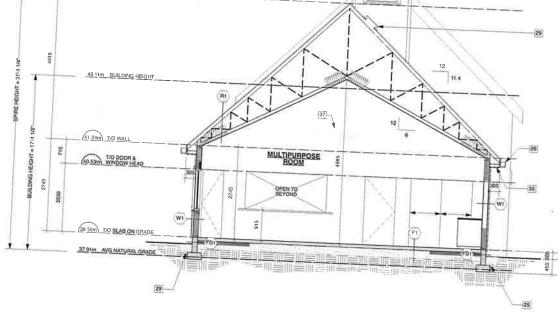

### Temporary Use Permit - 7180 East Saanich Road

In March 2024, Central Saanich United Church received permission from the District to build an addition on the rear of the Sanctuary which would accommodate washrooms, a multi-purpose room, offices and a commercial kitchen. After completion of the addition, and the kitchen receiving Health approval, it was determined that the commercial kitchen could not be leased out to other users as it does not meet the Central Saanich Zoning Bylaw.

The concept prior to construction was to provide an area where people could come and make jam or baked goods for farmer's markets, and other small type entrepreneurs could come and rent the kitchen. There were also the ideas that cooking classes could operate from these premises.

It was also planned that should someone wish to rent the facility for a wedding, memorial service, birthday etc., they could rent the kitchen and hall so the whole function could take place within this area.