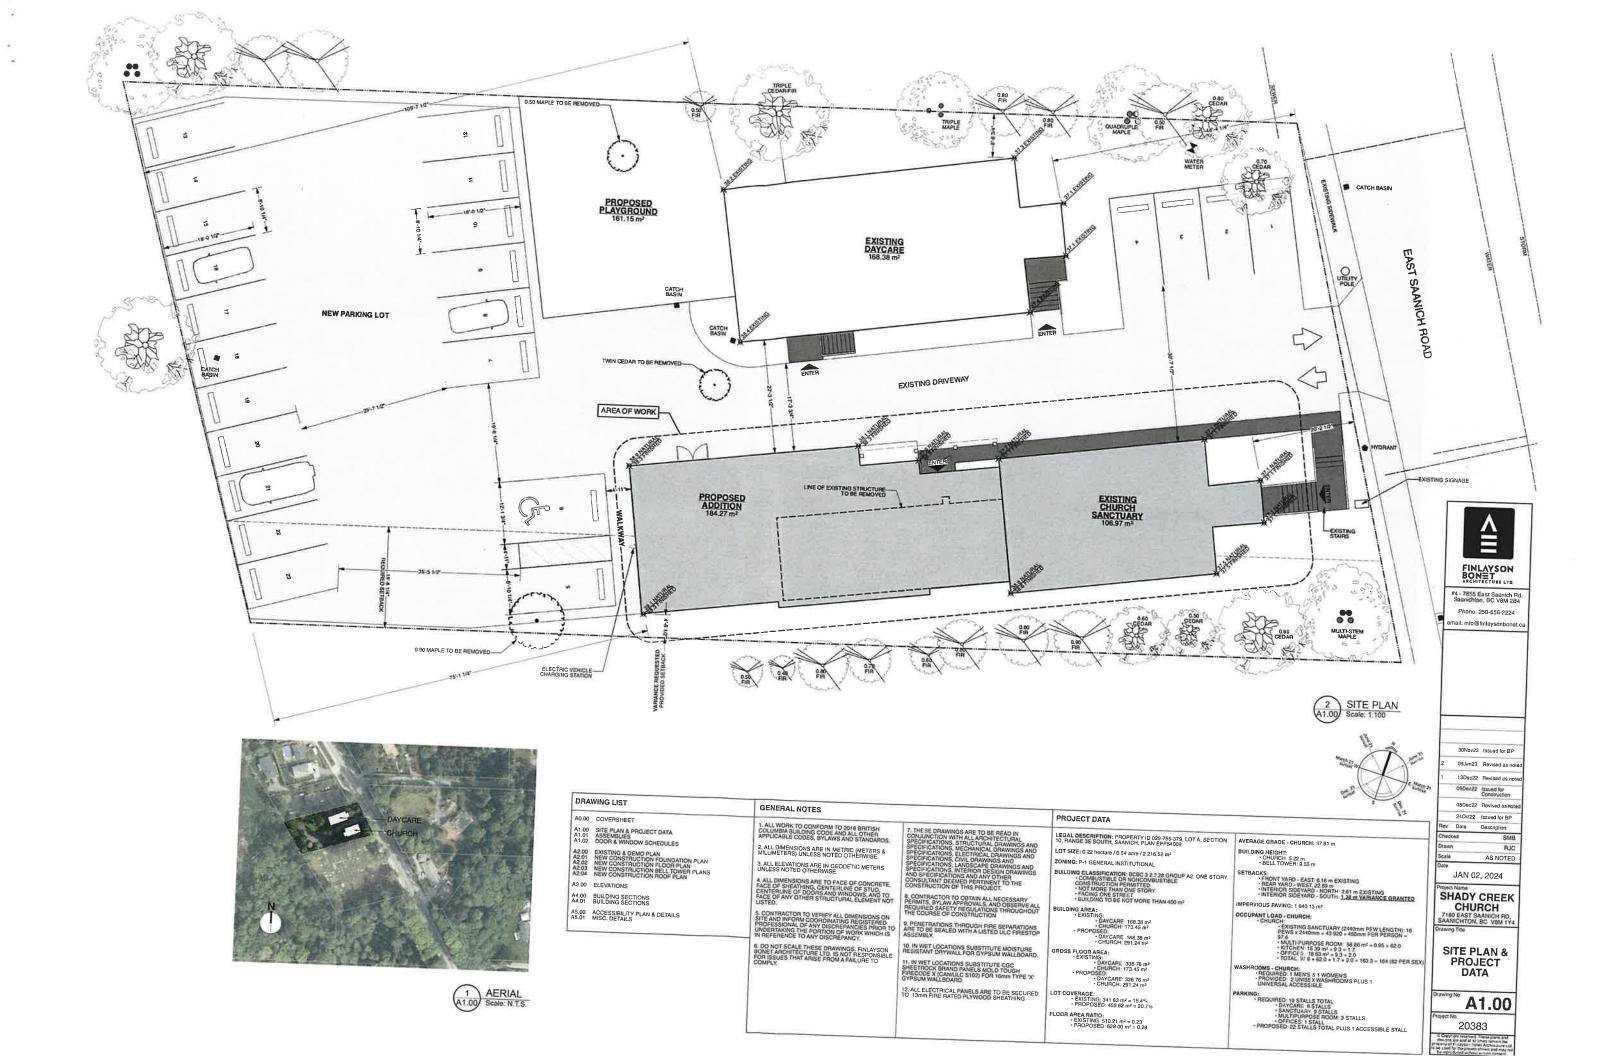

#### **Subject Property:**

7180 East Saanich Road lies within the urban containment boundary and is located on East Saanich Road between Shady Creek Drive and Dogwood Lane. To the south of the property is the Shady Creek Cemetery and Cooperidge Park. To the north is a Telus communication building and Residential R-1 zoned lands. To the west and east is Agricultural A-1 zoned property and ALR. The subject property is zoned General Institutional P-1 which includes the Shady Creek Church and a separate Hall building used for a daycare. A gravel parking area is located at the rear of the buildings. A stand of Douglas Fir trees is located along the southern property line. A context plan is included in Appendix C.

#### **ATTACHMENTS:**

Appendix A: Letter of Rationale

Appendix B: Site Plan

Appendix C: Site Context Plan

Appendix D: Heritage Designation Bylaw No. 2153

Appendix E: Draft Temporary Use Permit