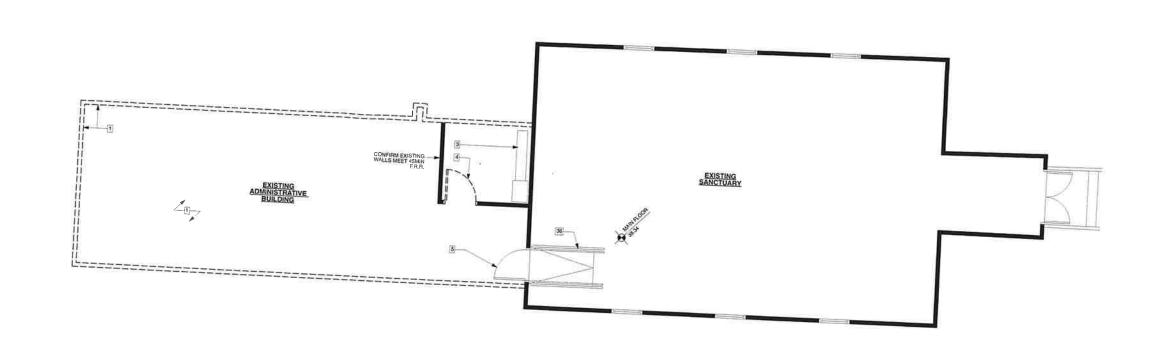

#### **Subject Property:**

7180 East Saanich Road lies within the urban containment boundary and is located on East Saanich Road between Shady Creek Drive and Dogwood Lane. To the south of the property is the Shady Creek Cemetery and Cooperidge Park. To the north is a Telus communication building and Residential R-1 zoned lands. To the west and east is Agricultural A-1 zoned property and ALR. The subject property is zoned General Institutional P-1 which includes the Shady Creek Church and a separate Hall building used for a daycare. A gravel parking area is located at the rear of the buildings. A stand of Douglas Fir trees is located along the southern property line. A context plan is included in Appendix C.

### Temporary Use Permit - 7180 East Saanich Road

In March 2024, Central Saanich United Church received permission from the District to build an addition on the rear of the Sanctuary which would accommodate washrooms, a multi-purpose room, offices and a commercial kitchen. After completion of the addition, and the kitchen receiving Health approval, it was determined that the commercial kitchen could not be leased out to other users as it does not meet the Central Saanich Zoning Bylaw.

The concept prior to construction was to provide an area where people could come and make jam or baked goods for farmer's markets, and other small type entrepreneurs could come and rent the kitchen. There were also the ideas that cooking classes could operate from these premises.

It was also planned that should someone wish to rent the facility for a wedding, memorial service, birthday etc., they could rent the kitchen and hall so the whole function could take place within this area.