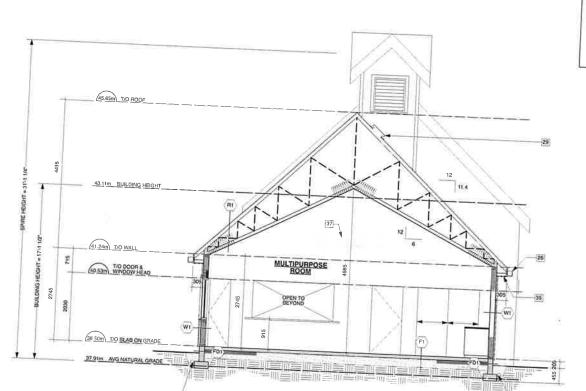

### Temporary Use Permit - 7180 East Saanich Road

In March 2024, Central Saanich United Church received permission from the District to build an addition on the rear of the Sanctuary which would accommodate washrooms, a multi-purpose room, offices and a commercial kitchen. After completion of the addition, and the kitchen receiving Health approval, it was determined that the commercial kitchen could not be leased out to other users as it does not meet the Central Saanich Zoning Bylaw.

The concept prior to construction was to provide an area where people could come and make jam or baked goods for farmer's markets, and other small type entrepreneurs could come and rent the kitchen. There were also the ideas that cooking classes could operate from these premises.

It was also planned that should someone wish to rent the facility for a wedding, memorial service, birthday etc., they could rent the kitchen and hall so the whole function could take place within this area.