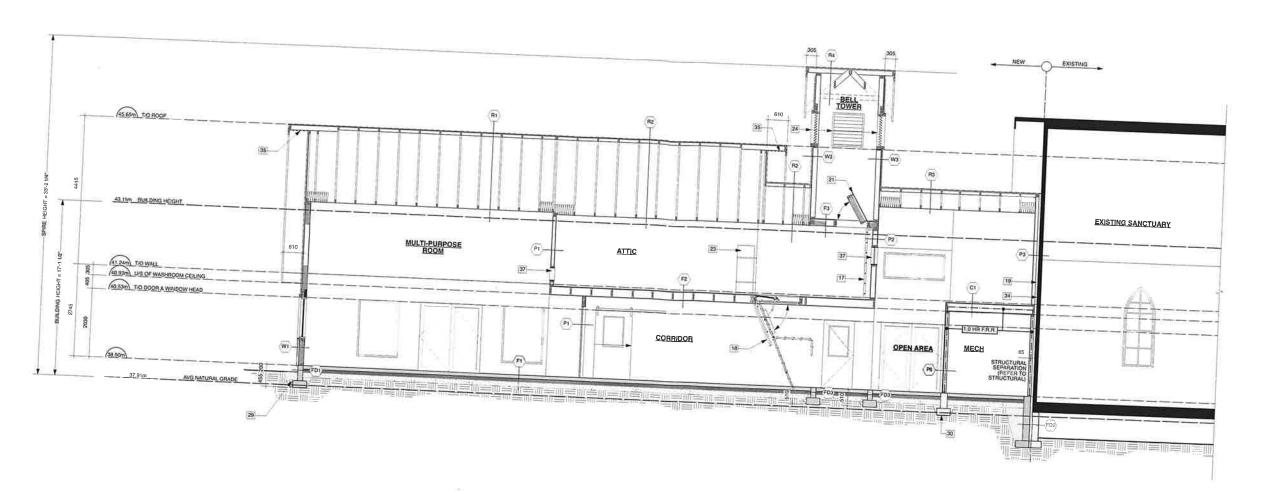

### Temporary Use Permit - 7180 East Saanich Road

In March 2024, Central Saanich United Church received permission from the District to build an addition on the rear of the Sanctuary which would accommodate washrooms, a multi-purpose room, offices and a commercial kitchen. After completion of the addition, and the kitchen receiving Health approval, it was determined that the commercial kitchen could not be leased out to other users as it does not meet the Central Saanich Zoning Bylaw.

The concept prior to construction was to provide an area where people could come and make jam or baked goods for farmer's markets, and other small type entrepreneurs could come and rent the kitchen. There were also the ideas that cooking classes could operate from these premises.

It was also planned that should someone wish to rent the facility for a wedding, memorial service, birthday etc., they could rent the kitchen and hall so the whole function could take place within this area.