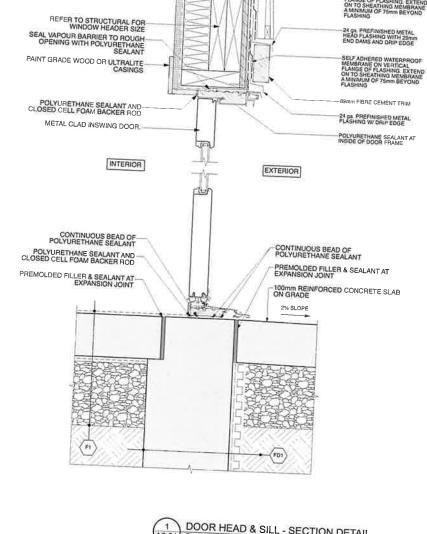

| ASSEMBLY<br>NUMBER | ILLUSTRATION (PLAN)            |                                                                                                                                                                                                                                                                                                                                                                                                                                      |                            |                   |                       |        |
|--------------------|--------------------------------|--------------------------------------------------------------------------------------------------------------------------------------------------------------------------------------------------------------------------------------------------------------------------------------------------------------------------------------------------------------------------------------------------------------------------------------|----------------------------|-------------------|-----------------------|--------|
|                    |                                | DESCRIPTION                                                                                                                                                                                                                                                                                                                                                                                                                          | REQUIRED<br>FIRE<br>RATING | TESTING<br>AGENCY | U-VALUE<br>(EFFECTIVE | STC    |
| FD1                | me de de leede despérant de de | FOUNDATION WALL 1  150mm REINFORCED CONCRETE FOUNDATION WALL WITH A 400mm WIDE × 300mm DEEP CONCRETE STRIP FOOTING - REFER TO STRUCTURAL SELF ADDITION - SUBSTITUTE MOISTURE RESISTANT DRYWALL FOR GYPSUM WALLBOARD. | (5)                        | Œ                 | R-VALUE)              | PATINO |
| FD2                | EXISTING FOUNDATION            | FOUNDATION WALL 2  - EXISTING CONCRETE FOUNDATION WALL  - SSMIN STRUCTURAL SEPARATION - REFER TO STRUCTURAL  - SOMM REINFORCED CONCRETE FOUNDATION WALL WITH A SOOMM WIDE X  SOOMM SEEP CONCRETE STRIP FOOTING - REFER TO STRUCTURAL                                                                                                                                                                                                 | *                          | *                 | •                     |        |
| FD3                |                                | EQUINDATION WALL 3  - 150mm REINFORCED CONCRETE FOUNDATION WALL WITH A 460mm WIDE x  200mm DEEP CONCRETE STRUP FOOTING - REFER TO STRUCTURAL                                                                                                                                                                                                                                                                                         |                            |                   |                       |        |