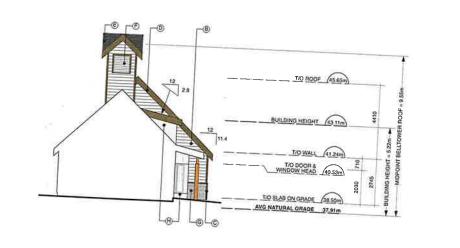

# **SHADY CREEK CHURCH**

| ARCHITECTURAL                                                                                                                     | STRUCTURAL                                                                                                                                      |                                                                                                                                          |                                                                                                                                   |
|-----------------------------------------------------------------------------------------------------------------------------------|-------------------------------------------------------------------------------------------------------------------------------------------------|------------------------------------------------------------------------------------------------------------------------------------------|-----------------------------------------------------------------------------------------------------------------------------------|
| FINLAYSON BONET ARCHITECTURE LTD                                                                                                  |                                                                                                                                                 | MECHANICAL                                                                                                                               | ELECTRICAL                                                                                                                        |
| 74 - 7855 EAST SAANICH ROAD<br>SAANICHTON, BC VSM 284<br>PHONE: 250-556-2224<br>ARCHITECT OF RECORD: SILVIA BONET, ARCHITECT AIBC | SKYLINE ENGINEERING 380 - 4243 GANFORD AVENUE VICTORIA BC V22 489 PHONE: 250-590-4133 ENGINEER OF RECORD: CORD MACLEAN, P.ENG., LEED AP, P.ENG. | WEIR DESIGN & ENGINEERING INC. 3009 KEATS STREET VICTORIA, BC VBP 4B2 PHONE: 250-590-2717 ENGINEER OF RECORD: JASON WEIR, P.ENG, LEED AP | PARALLEL ENGINEERING LTD.  5056 CORDOVA BAY ROAD VICTORIA, BC VBY 2K4 PHONE: 505-514-9259 ENGINEER OF RECORD: STEVE COOKE, P. ENG |

# **ISSUED FOR BUILDING PERMIT**

**NOVEMBER 30, 2023** 

| NUMBER | ILLUSTRATION IN PLAN                   | DESCRIPTION                                                                                                                                                                                                                                                                                                                                                                                                                                                                                                                                                                                                                                                                                                                                                                                                                                                                                                                                                                                                                                                                                                                                                                                                                                                                                                                                                                                                                                                                                                                                                                                                                                                                                                                                                                                                                                                                                                                                                                                                                                                                                                                    | FIRE                 |                   | _                                 | -             |
|--------|----------------------------------------|--------------------------------------------------------------------------------------------------------------------------------------------------------------------------------------------------------------------------------------------------------------------------------------------------------------------------------------------------------------------------------------------------------------------------------------------------------------------------------------------------------------------------------------------------------------------------------------------------------------------------------------------------------------------------------------------------------------------------------------------------------------------------------------------------------------------------------------------------------------------------------------------------------------------------------------------------------------------------------------------------------------------------------------------------------------------------------------------------------------------------------------------------------------------------------------------------------------------------------------------------------------------------------------------------------------------------------------------------------------------------------------------------------------------------------------------------------------------------------------------------------------------------------------------------------------------------------------------------------------------------------------------------------------------------------------------------------------------------------------------------------------------------------------------------------------------------------------------------------------------------------------------------------------------------------------------------------------------------------------------------------------------------------------------------------------------------------------------------------------------------------|----------------------|-------------------|-----------------------------------|---------------|
|        |                                        |                                                                                                                                                                                                                                                                                                                                                                                                                                                                                                                                                                                                                                                                                                                                                                                                                                                                                                                                                                                                                                                                                                                                                                                                                                                                                                                                                                                                                                                                                                                                                                                                                                                                                                                                                                                                                                                                                                                                                                                                                                                                                                                                | RATING<br>(REQUIRED) | TESTING<br>AGENCY | U-VALUE<br>(EFFECTIVE<br>R-VALUE) | STC<br>RATING |
| F1     |                                        | CONCRETE SLAB ON GRADE  100mm REIMFORCE CONCRETE SLAB ON GRADE 10mm REIMFORCE CONCRETE SLAB ON GRADE 10mm REIMFORCE CONCRETE SLAB ON GRADE 10mm REIMFORCE STATE SLAB ON GRADE 10mm REIMFORCE STATE SLAB ON GRADE 10mm REIMFORCE STATE SLAB ON GRADE 10mm REIMFORCE SLAB ON GRADE 10mm | 9                    | 250               |                                   |               |
| F2     |                                        | ATTIC FLOOR ASSEMBLY  19mm PLYWOOD SHEATHING (REFER TO STRUCTURAL) PRIE ENGINEERED ATTIC TRUSS WITH 38x233 BOTTOM CORD @ 600mm O.C. (REFER TO STRUCTURAL) 1-8417 INSULATION TO FILL CAVITY 1-15mm GYPSUM CELLING BOARD NOTEL: 1. IN WET LOCATIONS SUBSTITUTE MOISTURE RESISTANT DRYWALL FOR GYPSUM WALLBOARD.                                                                                                                                                                                                                                                                                                                                                                                                                                                                                                                                                                                                                                                                                                                                                                                                                                                                                                                                                                                                                                                                                                                                                                                                                                                                                                                                                                                                                                                                                                                                                                                                                                                                                                                                                                                                                  | *                    |                   | ٠                                 | 9             |
| F3     | ///\\\\\\\\\\\\\\\\\\\\\\\\\\\\\\\\\\\ | BELL TOWER FLOOR ASSEMBLY 1  1 Smm PLYWOOD SKEATHING (REFER TO STRUCTURAL) 38/190 FLOOR JOSTS 9 400mm O C. (REFER TO STRUCTURAL) 6ml POLY VAPOUR BARRIER 1 Jmm GYFSDUM CELING BOARD                                                                                                                                                                                                                                                                                                                                                                                                                                                                                                                                                                                                                                                                                                                                                                                                                                                                                                                                                                                                                                                                                                                                                                                                                                                                                                                                                                                                                                                                                                                                                                                                                                                                                                                                                                                                                                                                                                                                            | g.                   |                   |                                   |               |