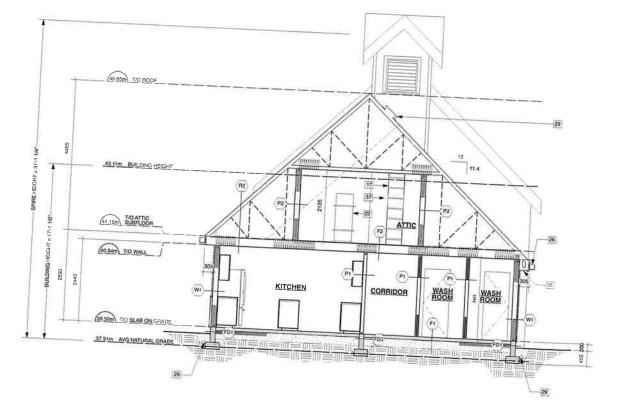

### Temporary Use Permit - 7180 East Saanich Road

In March 2024, Central Saanich United Church received permission from the District to build an addition on the rear of the Sanctuary which would accommodate washrooms, a multi-purpose room, offices and a commercial kitchen. After completion of the addition, and the kitchen receiving Health approval, it was determined that the commercial kitchen could not be leased out to other users as it does not meet the Central Saanich Zoning Bylaw.

The concept prior to construction was to provide an area where people could come and make jam or baked goods for farmer's markets, and other small type entrepreneurs could come and rent the kitchen. There were also the ideas that cooking classes could operate from these premises.

It was also planned that should someone wish to rent the facility for a wedding, memorial service, birthday etc., they could rent the kitchen and hall so the whole function could take place within this area.

We are asking for Central Saanich Council to consider a Temporary Use Permit for the commercial kitchen to allow Kitchen/Food processing as a permitted use for the property. We also would like to rent the whole facility out for special functions as mentioned above.