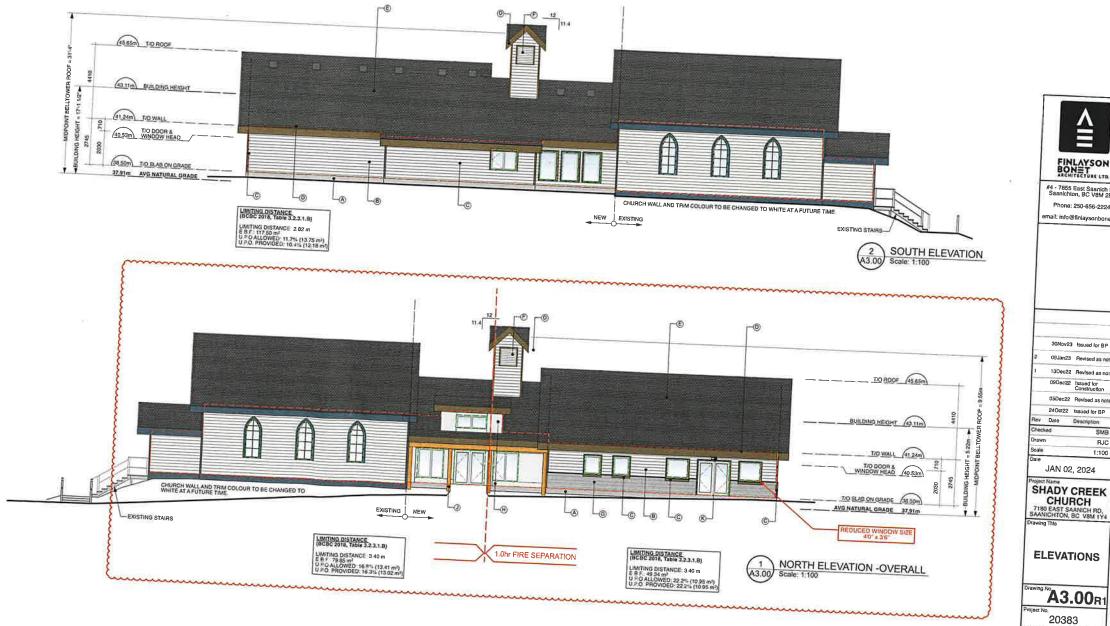

This project was associated with a Heritage Designation of the Church and Hall buildings. The existing kitchen was constructed to support the community by providing a rentable commercial kitchen facility for individuals and small businesses to cook and bake products and is not built for large-scale food processing that results in "grease laden fumes". A letter of rationale and site plan are attached as Appendix A and Appendix B.

#### **Subject Property:**

7180 East Saanich Road lies within the urban containment boundary and is located on East Saanich Road between Shady Creek Drive and Dogwood Lane. To the south of the property is the Shady Creek Cemetery and Cooperidge Park. To the north is a Telus communication building and Residential R-1 zoned lands. To the west and east is Agricultural A-1 zoned property and ALR. The subject property is zoned General Institutional P-1 which includes the Shady Creek Church and a separate Hall building used for a daycare. A gravel parking area is located at the rear of the buildings. A stand of Douglas Fir trees is located along the southern property line. A context plan is included in Appendix C.