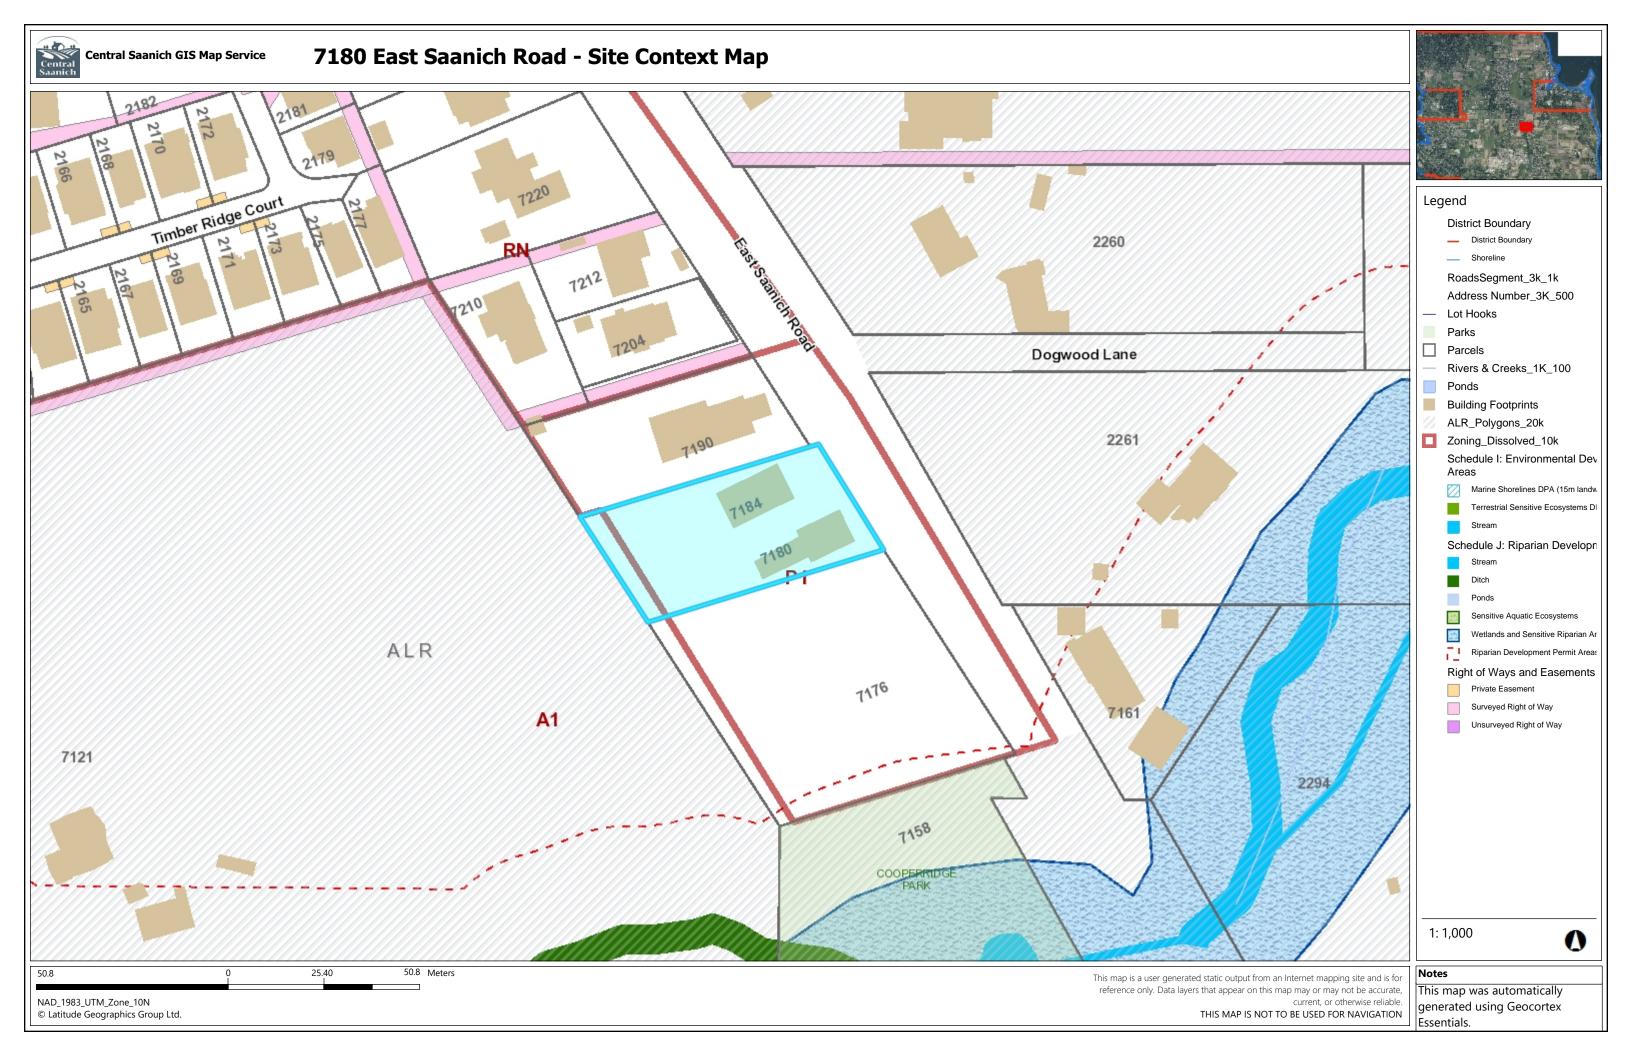

#### **Subject Property:**

7180 East Saanich Road lies within the urban containment boundary and is located on East Saanich Road between Shady Creek Drive and Dogwood Lane. To the south of the property is the Shady Creek Cemetery and Cooperidge Park. To the north is a Telus communication building and Residential R-1 zoned lands. To the west and east is Agricultural A-1 zoned property and ALR. The subject property is zoned General Institutional P-1 which includes the Shady Creek Church and a separate Hall building used for a daycare. A gravel parking area is located at the rear of the buildings. A stand of Douglas Fir trees is located along the southern property line. A context plan is included in Appendix C.