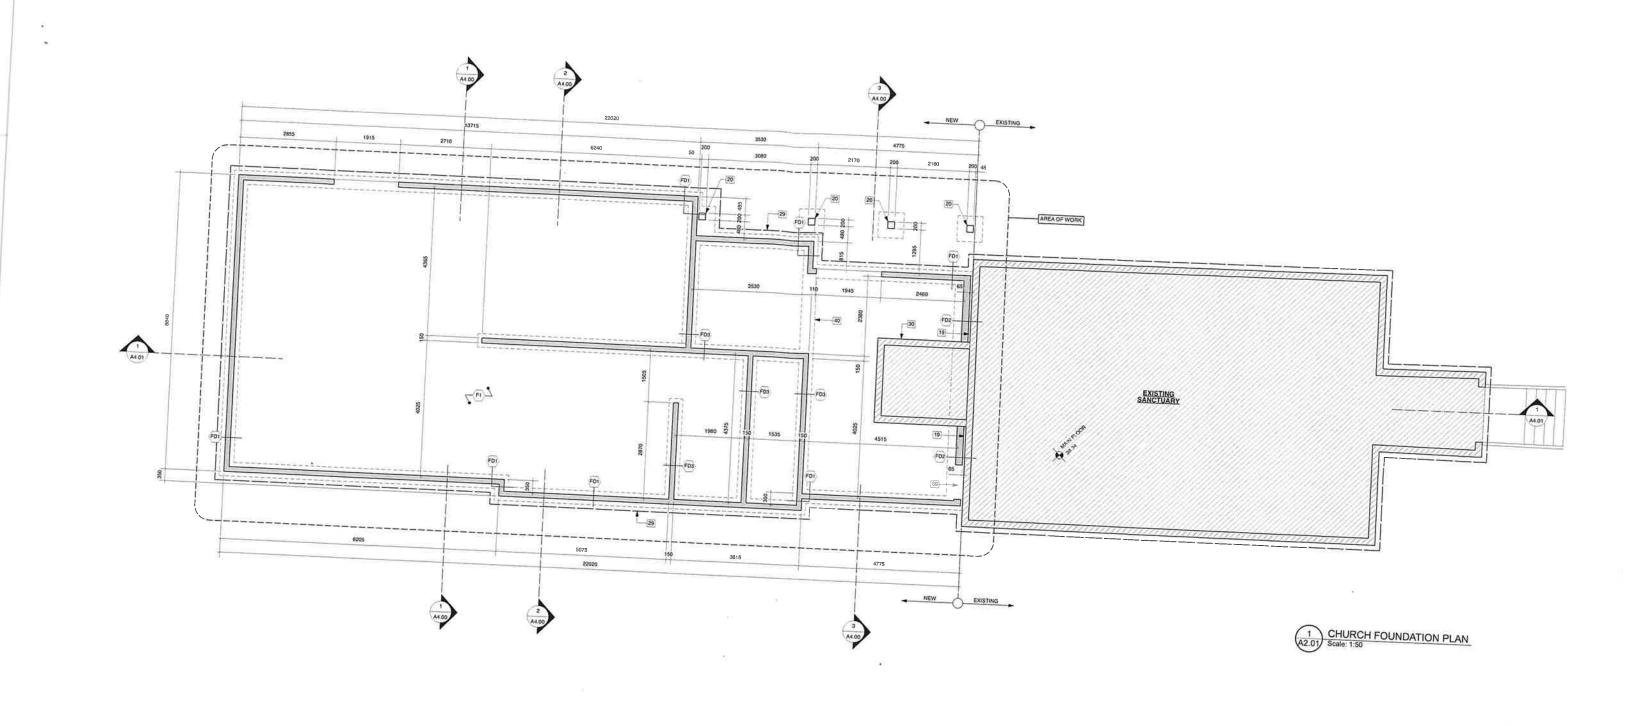

#### **ATTACHMENTS:**

Appendix A: Letter of Rationale

Appendix B: Site Plan

Appendix C: Site Context Plan

Appendix D: Heritage Designation Bylaw No. 2153

Appendix E: Draft Temporary Use Permit

### Temporary Use Permit - 7180 East Saanich Road

In March 2024, Central Saanich United Church received permission from the District to build an addition on the rear of the Sanctuary which would accommodate washrooms, a multi-purpose room, offices and a commercial kitchen. After completion of the addition, and the kitchen receiving Health approval, it was determined that the commercial kitchen could not be leased out to other users as it does not meet the Central Saanich Zoning Bylaw.