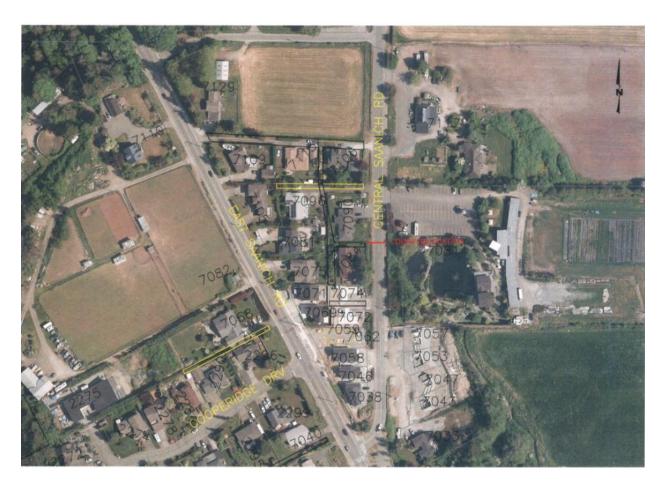

7000 Blk Central Saanich Rd \*4 Day Average added to better reflect traffic patterns due to Canada Day Location:

Date: June 29, 2024 to July 5, 2024

Speed Limit: 50 km/h

|                         | Weekly Summary June 29, 2024 to July 5, 2024 |                   |                  |                   |                     |                    |                  |              |           |           |
|-------------------------|----------------------------------------------|-------------------|------------------|-------------------|---------------------|--------------------|------------------|--------------|-----------|-----------|
|                         | Saturday<br>June-29                          | Sunday<br>June-30 | Monday<br>July-1 | Tuesday<br>July-2 | Wednesday<br>July-3 | Thursday<br>July-4 | Friday<br>July-5 | Week Day avg | *Week avg | 4 Day avg |
| Average Speeding (km/h) | 56                                           | 56                | 56               | 56                | 56                  | 56                 | 56               | 56           | 56        | 56        |
| Average Speed (km/h)    | 44                                           | 44                | 45               | 47                | 47                  | 47                 | 47               | 47           | 46        | 47        |

Figure 6 - 7000 Block of Central Saanich Rd