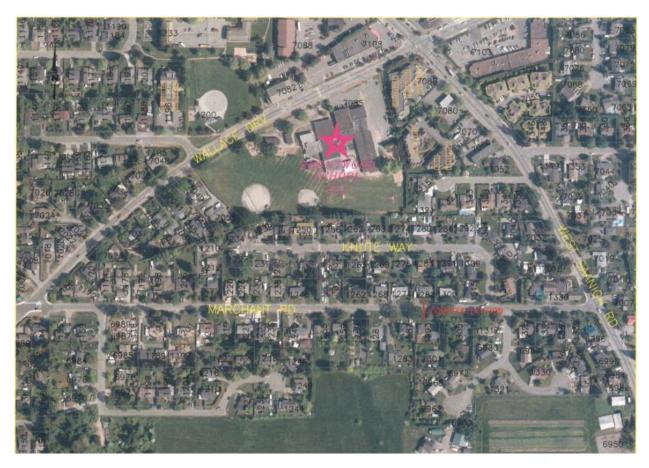

Location: 1200 Blk Marchant Rd Date: June 25, 2024 to July 1, 2024

Speed Limit: 40 km/h

|                         | Weekly Summary June 25, 2024 to July 1, 2024 |           |          |         |          |         |        |              |           |  |
|-------------------------|----------------------------------------------|-----------|----------|---------|----------|---------|--------|--------------|-----------|--|
|                         | Tuesday                                      | Wednesday | Thursday | Friday  | Saturday | Sunday  | Monday | Week Day avg | *Wook ava |  |
|                         | June-25                                      | June-26   | June-27  | June-28 | June-29  | June-30 | July-1 |              | week avg  |  |
| Average Speeding (km/h) | 44                                           | 43        | 44       | 44      | 44       | 44      | 44     | 44           | 44        |  |
| Average Speed (km/h)    | 36                                           | 36        | 36       | 37      | 37       | 36      | 38     | 37           | 37        |  |

Figure 1- 3200 Block Island View Road at Michell Farm Access

Figure 2- 2400 Block of Mt. St. Michael Rd. in front of 2379/2395

Figure 3 - 1700 Block of Verling Ave

Figure 4 - 6400 Block of Gliddon Road

Figure 5 - 1200 Block Of Marchant Road